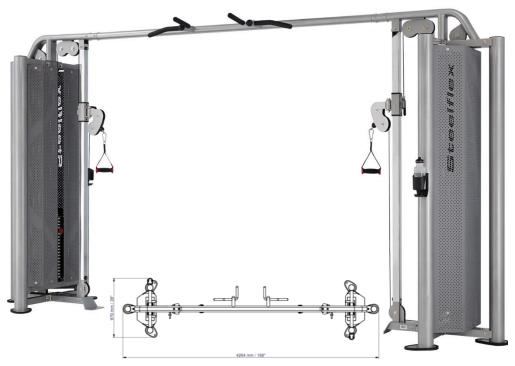

## JG2000 Two-Stack Jungle Gym

Steelflex Jungle Gym series is a perfect series to perform all of your favorite exercises.

JG2000 is for the ultimate workout of **cable crossover with chin up**.

JG4000 features **four stations** consists of lat pulldown, two separated pulleys of seated row, standing triceps pushdown and a cable station.

JG5000 is combined of JG2000 + JG4000 to a multi station of various workouts for up to five users.

JG8000 doubles up JG4000 to a multi station with a cable crossover that able to accommodate up to **8 users** at the same time.

Water bottle holder

| Target Muscle            | All possible muscles                                                                    |
|--------------------------|-----------------------------------------------------------------------------------------|
| Mainframe                | 11 Heavy Gauge 1.968"x3.937" (50x100x3T) Low Carbon Steel<br>Oval Tubing                |
| Frame Finish             | Two-coat powder process, electrostatically applied powder coat finish, grey silver      |
| Cable                    | 7x19 stainless steel, tensile strength of more than 2090 lbs (950kg)                    |
| Shroud                   | 1T delicate safety cover                                                                |
| Product Weight           | 1058 lbs / 481 kg                                                                       |
| Dimension                | 168" L x 38.5" W x 87" H (426 cm x 98 cm x 221 cm)                                      |
| Packing                  | 5 Cartons, 70.8 Cubic Feet                                                              |
| Weight Stack             | Low carbon steel for antirust, lower noise and durable operation                        |
| Standard<br>Weight Stack | 430 lbs / 195kg ( SWS10 × 40 pcs +15 lbs X 2 top plate )<br>Optional: 630 lbs / 830 lbs |