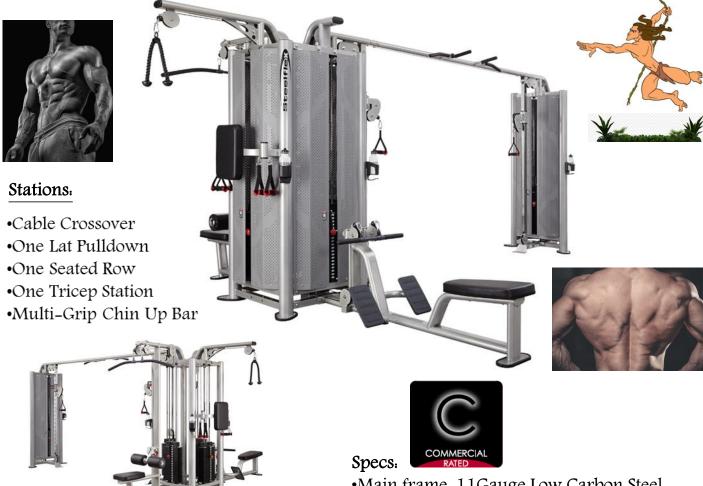

## Move from one station to the next with ease

Steelflex 5 Stack Jungle gym – The ultimate centerpiece for your gym or training facility. Train up to 5 individuals at a time. This beautiful machine is designed for heavy, club use. It is a one-stop solution for accommodating multiple users of varying fitness levels. Move from one station to the next with ease.

- •Main frame: 11Gauge Low Carbon Steel oval tubing
- •Frame Finish: Powder coating with Metallic silver color
- •Hand grips: Dipped PVC handle
- •Weight Stacks: High-quality weight plates for smooth and durable operation
- •Driving System: Cable
- •Cable: Carbon steel, tensile strength of more than 2090 lbs
- •Shroud: Steel safety cover
- •Dimensions (LxWxH): 206"x 141"x 88"