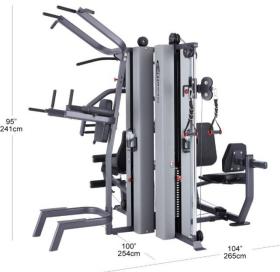

# Go beyond your Goals.

If maximum strength and weight room full of workout options is what you want, then try the MG-300 on for size. This multi-station workhorse provides health club quality strength training for up to 3 people simultaneously. It features all the exercise stations needed to train effectively and efficiently for fast, targeted results.

#### Specifications:

- · MG300 Includes Leg Press, VKR and Cable Column Stations
- Mainframe: 12 Gauge 1.968 x 2.952 steel tubing (50 x 75 x 2.5T)
- · Frame Finish. One-coat powder process, electrostatically applied powder coat finish
- · Instructional Placard: Included
- · Handgrips: Dipped PVC Handle
- · Driving System: Cable
- · Cables: 7x19 stainless steel tensile strength
- · Standard Weight Stack: 630 Lb (286 kg)