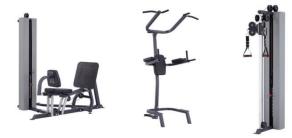

# Go beyond your Goals.

If maximum strength and weight room full of workout options is what you want, then try the MG-300 on for size. This multi-station workhorse provides health club quality strength training for up to 3 people simultaneously. It features all the exercise stations needed to train effectively and efficiently for fast, targeted results.

#### Specifications:

- · MG300 Includes Leg Press, VKR and Cable Column Stations
- Mainframe: 12 Gauge 1.968 x 2.952 steel tubing (50 x 75 x 2.5T)
- · Frame Finish. One-coat powder process, electrostatically applied powder coat finish
- · Instructional Placard: Included
- · Handgrips: Dipped PVC Handle
- · Driving System: Cable
- · Cables: 7x19 stainless steel tensile strength
- · Standard Weight Stack: 630 Lb (286 kg)