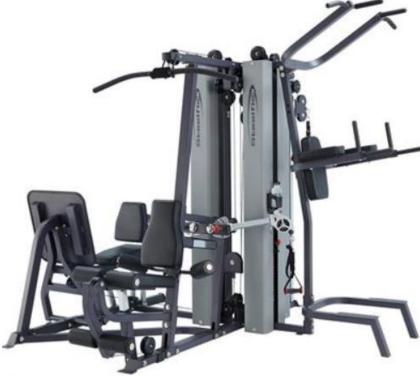

# Go beyond your Goals.

If maximum strength and weight room full of workout options is what you want, then try the MG-300 on for size. This multi-station workhorse provides health club quality strength training for up to 3 people simultaneously. It features all the exercise stations needed to train effectively and efficiently for fast, targeted results.

#### Specifications:

- · MG300 Includes Leg Press, VKR and Cable Column Stations
- Mainframe: 12 Gauge 1.968 x 2.952 steel tubing (50 x 75 x 2.5T)
- · Frame Finish. One-coat powder process, electrostatically applied powder coat finish
- · Instructional Placard: Included
- · Handgrips: Dipped PVC Handle
- · Driving System: Cable
- · Cables: 7x19 stainless steel tensile strength
- · Standard Weight Stack: 630 Lb (286 kg)