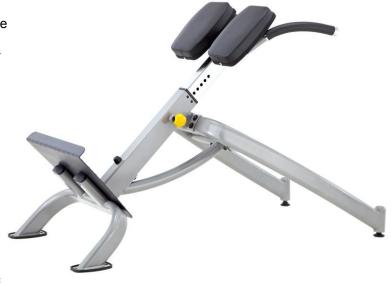

## NBE Back Extension

"Neo" in ancient Greek words is "young," we design Neo series with Oval Tube for you could keep young and strong body with our flexible and smooth outlook design Free Weight Machine. We provide full commercial used free weight adjusted bench, power rack, weight tree...,etc. Get start by Neo series Free Weight now. Steelflex® NBE is a combination inverted back extension and oblique flexor set at an exact 45° angle for ultimate conditioning. Strengthen your lower back safely and comfortably on the strongest 45° Hyper available. This combination Inverted Back Extension and Oblique Flexor is set to an exact 45° angle for optimum conditioning. Idea Thigh rest pads adjust with pneumatic cylinder, easy to adjust to fit your comfortable position and feature thick, double stitched DuraFirm"! pads for comfort and support.

## **SPECIFICATIONS**

- A. Mainframe: Heavy-Gauge 1.575" X 3.15" oval tubing (40 x 80 x 2.0T mm)
- B. Upholstery (B/R): Durable double stitched upholstery (ergonomic design)
- C. Relieves lower back pain
- D. Increases flexibility
- E. Strengthens back and abdominal muscles
- F. Ideal for home and commercial use
- G. Thigh Rest Pad is adjustable with pneumatic cylinder.
- H. Electrostatically applied powdercoat paint finish, metallic silver
- I. Product Weight:75 lbs / 34 kg
- J. Dimension: 59" L x 31" W x 36" H (151 cm x 79 cm x 92 cm)
- K. Packing: 2 Cartons, 10.1 Cubic Feet