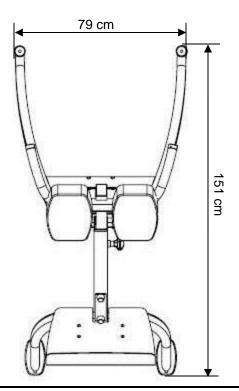

## **SPECIFICATIONS**

- A. Mainframe: Heavy-Gauge 1.575" X 3.15" oval tubing (40 x 80 x 2.0T mm)
- B. Upholstery (B/R): Durable double stitched upholstery (ergonomic design)
- C. Relieves lower back pain
- D. Increases flexibility
- E. Strengthens back and abdominal muscles
- F. Ideal for home and commercial use
- G. Thigh Rest Pad is adjustable with pneumatic cylinder.
- H. Electrostatically applied powdercoat paint finish, metallic silver
- I. Product Weight:75 lbs / 34 kg
- J. Dimension: 59" L x 31" W x 36" H (151 cm x 79 cm x 92 cm)
- K. Packing: 2 Cartons, 10.1 Cubic Feet