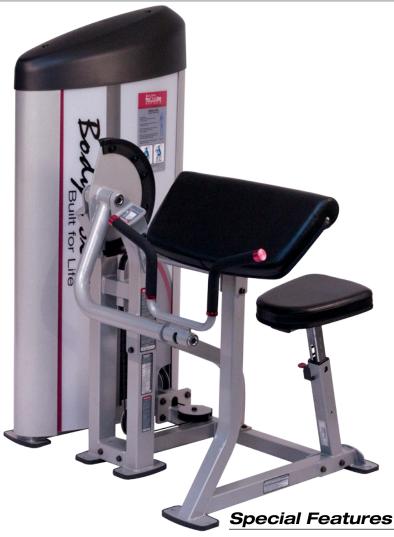

## S2AC Pro Clubline Series II Arm Curl

Designed to provide an intense workout while eliminating strain, the **Pro Clubline Series II** pieces are hard to beat. Easy and convenient step in entry makes getting started a breeze. Thick, comfortable DuraFirm<sup>TM</sup> pads reduce fatigue and discomfort allowing you keep working out. Rock solid support and stability is delivered via heavy-gauge steel frames with all-4-side welded construction. The fully shrouded weight stack offers a safe and attractive machine that is sure to be a hit in any facility.

Dimensions: 57"H x 44"L x 50"W

Weight: 390 Lbs.

- · Full Commercial Rated
- · Instructional Placard included
- · 6 position seat adjustment for all size users
- Variable resistance cam keeps arc movements strong and smooth
- Contoured arm pad ensures accurate pivot point alignment for proper body positioning
- Multi-grip revolving handle bar ensure full high and low contraction
- · Fully shrouded
- · 2"x3" eleven gauge steel (3mm)
- Standard weight stack 160lbs (73kgs) with optional 235lb (107kgs) upgrade