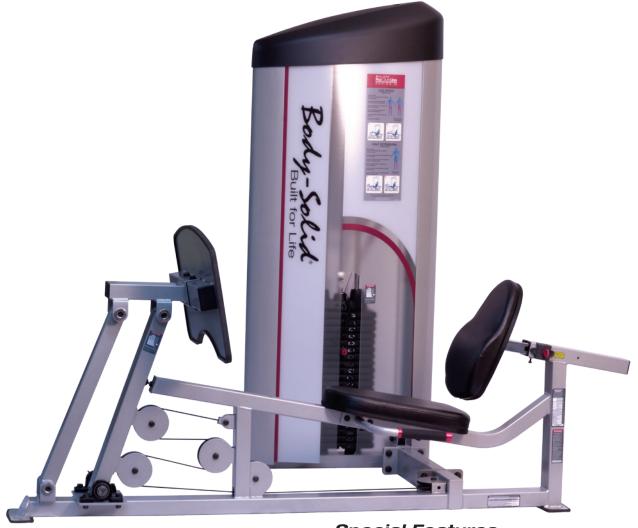

#### Pro Clubline Series II Leg Press / Calf Raise

Designed to provide an intense workout while eliminating strain, the **Pro Clubline Series II** pieces are hard to beat. Easy and convenient step in entry makes getting started a breeze. Thick, comfortable DuraFirm™ pads reduce fatigue and discomfort allowing you keep working out. Rock solid support and stability is delivered via heavy-gauge steel frames with all-4-side welded construction. The fully shrouded weight stack offers a safe and attractive machine that is sure to be a hit in any facility.

## Special Features

- · Full Commercial rated
- · Instructional Placard included
- · Fully adjustable 10 position back pad
- Double beam design with Pillow Block bearings on pivot points for precision alignment and friction free movement
- Ergonomically designed two position, rubber lined press plate for greater traction on presses and calf raises.
- · Fully Shrouded
- Standard weight stack 210lbs (95kg) with optional 310lb (141kg) upgrade