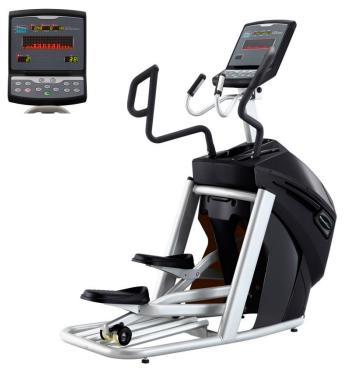

## Product Data Sheet CESG Elliptical

Giving you the best cardio workout ever!

The Steelflex CESG Elliptical is a commercial rated, space saving Elliptical featuring, Precision Grip Pulse Measuring System constructed with heavy duty steel framing for rock-solid stability, with oversized non-slip foot pedals for comfortable and safe workouts with a 20 " stride. Console has a LED Matrix Display with 24 levels of resistance and 250 watts being self generated.

## **SPECIFICATIONS**

Special Features – Integrated water bottle holder with accessory storage, towel rack.

Display - 8 x 8 x 4 Matrix LED Display 4 Window LED Display

Display Feedback - Time, Distance, RPM, Heart Rate, Work Level, Watt, Speed,