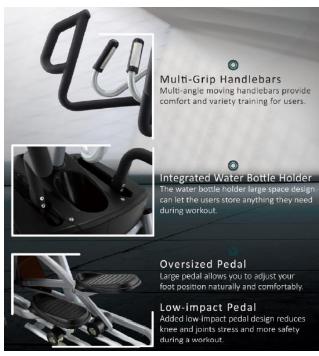

## **SPECIFICATIONS**

Special Features – Integrated water bottle holder with accessory storage, towel rack.

Display - 8 x 8 x 4 Matrix LED Display 4 Window LED Display

Display Feedback - Time, Distance, RPM, Heart Rate, Work Level, Watt, Speed,