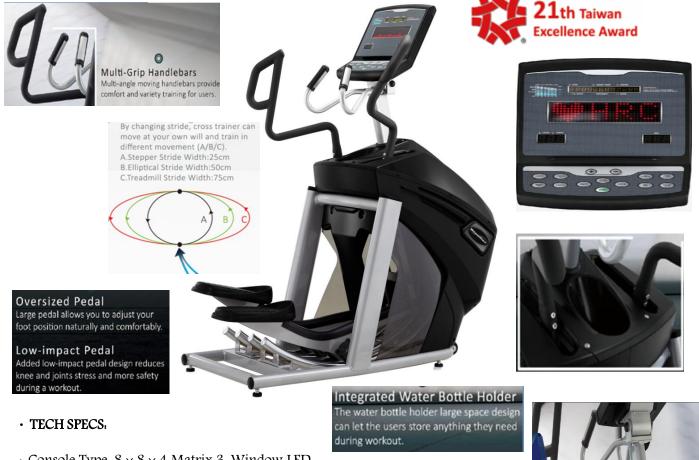

## Product Data Sheet CFSG

CFSG this elliptical doesn't require your feet to make an impact on a surface. This means that there is no force being applied to the joints repeatedly, which is the reason most people get injured. So if you want to do cardio long term, without your knees and ankles exploding one day, go with this CFSG.

- Console Type: 8 x 8 x 4 Matrix 3-Window LED Display
- Console Feedback: Time, Heart Rate, Watts, Calories, Distance, MET, Level, Speed, RPM
- Programs: 9 programs, Manual , Weight Loss, Constant Load, Interval, CV Workout, Fat Burn, Heart Rate Control and Rolling Hills
- · Power Requirement: Self-Generator
- Floor Space: 211×101cm / 83"×40"
- Max. User Weight: 400lbs(180kg)
- Stride Adjustment: 26~76cm(10"~30")
- Resistance Levels: 24
- Watt: 250 WATTS
- · Tension Control: Via Programmable Controller
- · Contact & Wireless HR. Yes
- Resistance System: Generator
- Rollers: Precision Mode 60 mm (2 1/2")