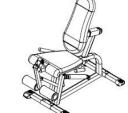

## Leg Extension and Leg Curl Machine (CLE500)

CLE-500

Leg extension/Leg Curl with hydraulic resistance mechanism

•Specially designed non-slip side handle bars for extra grip during workout

•Single hydraulic cylinder provides 6x resistance

•Leg hold-down bar has oversized upholstered foam rollers providing extra comfort.

- •Back pad fully adjustable
- •Ideal machine for hamstrings and thigh development.
- •Available in Black or Pumpkin coloured upholstery
- •Unit Size: 1126 x 649 x 1182 mm (L x W x H)
- •Unit weight: 40 Kg
- •Product Code: CLE500