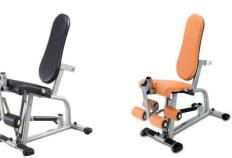

## Leg Extension and Leg Curl Machine (CLE500)

CLE-500

Leg extension/Leg Curl with hydraulic resistance mechanism

•Specially designed non-slip side handle bars for extra grip during workout

•Single hydraulic cylinder provides 6x resistance

•Leg hold-down bar has oversized upholstered foam rollers providing extra comfort.

- •Back pad fully adjustable
- •Ideal machine for hamstrings and thigh development.
- •Available in Black or Pumpkin coloured upholstery
- •Unit Size: 1126 x 649 x 1182 mm (L x W x H)
- •Unit weight: 40 Kg
- •Product Code: CLE500