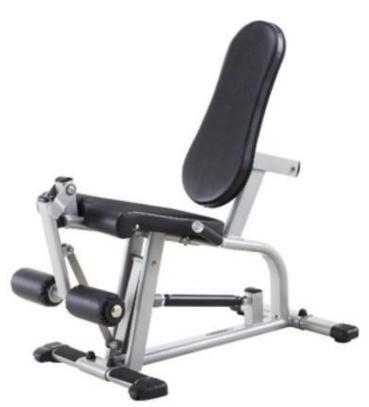

## Leg Extension and Leg Curl Machine (CLE500)

CLE-500

Leg extension/Leg Curl with hydraulic resistance mechanism

•Specially designed non-slip side handle bars for extra grip during workout

•Single hydraulic cylinder provides 6x resistance

•Leg hold-down bar has oversized upholstered foam rollers providing extra comfort.

- •Back pad fully adjustable
- •Ideal machine for hamstrings and thigh development.
- •Available in Black or Pumpkin coloured upholstery
- •Unit Size: 1126 x 649 x 1182 mm (L x W x H)
- •Unit weight: 40 Kg
- •Product Code: CLE500