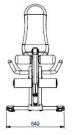

•Leg hold-down bar has oversized upholstered foam rollers providing extra comfort.

- •Back pad fully adjustable
- •Ideal machine for hamstrings and thigh development.
- •Available in Black or Pumpkin coloured upholstery
- •Unit Size: 1126 x 649 x 1182 mm (L x W x H)
- •Unit weight: 40 Kg
- •Product Code: CLE500