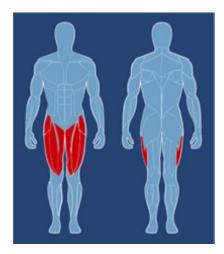

**Product Data Sheet** 

## Leg Extension and Leg Curl Machine (CLE500)





CLE-500













Leg extension/Leg Curl with hydraulic resistance mechanism

•Specially designed non-slip side handle bars for extra grip during workout

•Single hydraulic cylinder provides 6x resistance

•Leg hold-down bar has oversized upholstered foam rollers providing extra comfort.

- •Back pad fully adjustable
- •Ideal machine for hamstrings and thigh development.
- •Available in Black or Pumpkin coloured upholstery
- •Unit Size: 1126 x 649 x 1182 mm (L x W x H)
- •Unit weight: 40 Kg
- •Product Code: CLE500

## CLE500 Target Muscle Groups: Quadriceps