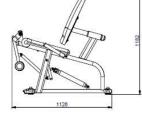

•Leg hold-down bar has oversized upholstered foam rollers providing extra comfort.

- •Back pad fully adjustable
- •Ideal machine for hamstrings and thigh development.
- •Available in Black or Pumpkin coloured upholstery
- •Unit Size: 1126 x 649 x 1182 mm (L x W x H)
- •Unit weight: 40 Kg
- •Product Code: CLE500