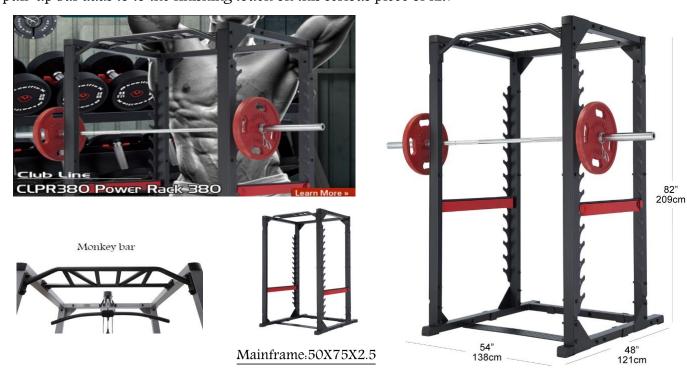

## **Product Data Sheet**

CLPR-380

Club Line Power Rack 380 with Monkey Bar

Freedom of movement combined with front and rear frame, 14-position gunrack can handle over 1,000 lbs. and gives the user the ability to walk the bar up and down without removing plates. Adjustable safety positions make this Club Line Power Rack a must-have for those who want to strength train without compromise. Designed to work with all types of benches and engineered for extreme workouts. The pull-up bar adds to to the finishing touch on this serious piece of kit!

Heavy-duty 13-gauge high tensile strength steel frames feature all-4-side welded construction and oversized industrial strength hardware. Electrostatically applied black powder coat finish resists chipping and scratching through the most brutal routines. If you want to get bigger and stronger fast, a Club Line Power Rack is what you need. Full Commercial Use.