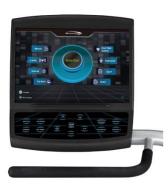

## TECH SPECS:

- \* Console Type: 15.6" TFT-LCD Display
- •Console Feedback: Time, Work Level, Distance, Watts Dissipated, Speed, RPM, Pulse, MET, Calories
- •Level of Resistance: Sixteen Levels
- •Resistance Range: 400 Watts
- •Power Requirements: 110/220V/Self- Generator
- •Dimensions: 68"x35"x50" (172x89x126cm)
- •Max.User Weight:400Lbs(180Kgs)