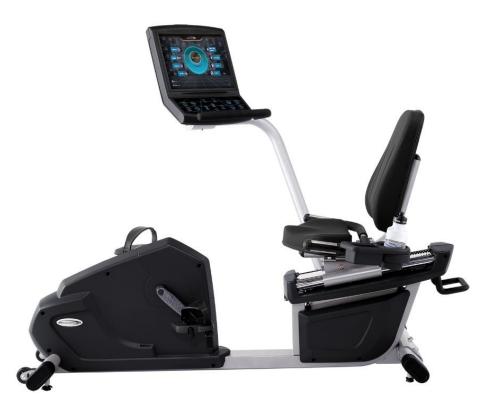

Product Data Sheet

**CR-2** TouchScreen recumbent Bike

Are you looking for a Life-cycle exercise bikes for a fitness facility? perfect for home & Gym cable TV

Giving you the best cardio workout ever!

TV watch .. Display .. Internet .. Sittings..

## TECH SPECS:

- \* Console Type: 15.6" TFT-LCD Display
- •Console Feedback: Time, Work Level, Distance, Watts Dissipated, Speed, RPM, Pulse, MET, Calories
- •Level of Resistance: Sixteen Levels
- •Resistance Range: 400 Watts
- •Power Requirements: 110/220V/Self- Generator
- •Dimensions: 68"x35"x50" (172x89x126cm)
- •Max.User Weight:400Lbs(180Kgs)