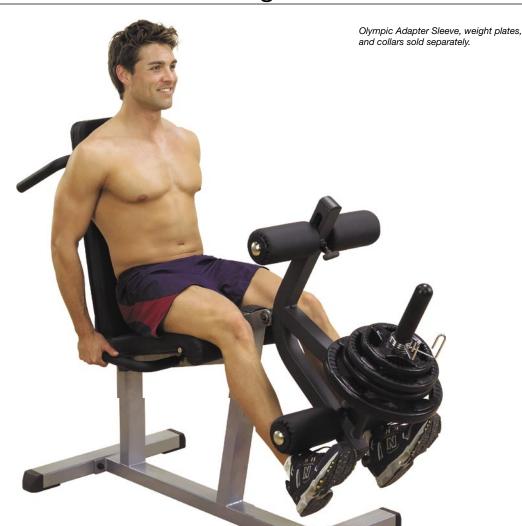

## 2"x3" Leg Curl/Extension Station

Back pad adjusts for prone leg curls

## GLCE365 2"x3" Leg Curl/Extension Station

Leg extensions and leg curls are high priority exercises with trainers, bodybuilders, and coaches. These exercises define the front and back of the leg. They strengthen the knees, hamstrings, quadriceps, and glutes. They also serve to protect the knee and joints from stress and injury.

Body-Solid Leg Extension & Curl Machines are engineered with the user in mind. They adjust to fit your body comfortably and position you for optimum exercise posture. Full commercial warranty.

Weight plate post is 1" diameter.

Dimensions: 31"H x 74"L x 27"W

Lifetime warranty

Special Features

- · Fully adjustable for any size user, the recumbent
- DuraFirm<sup>™</sup> back pad with hold-down grips can be set to 3 upright positions and 2 supinated positions for traditional leg curls
- Hold down grips on both back and thigh pads for support and stability
- DuraFirm<sup>™</sup> pads are extra-thick and double stitched for comfort and support
- Oversize 8" foam rollers pop-pin adjust for a proper fit