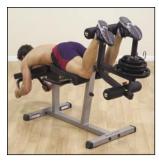

## GLCE365 2"x3" Leg Curl/Extension Station

Leg extensions and leg curls are high priority exercises with trainers, bodybuilders, and coaches. These exercises define the front and back of the leg. They strengthen the knees, hamstrings, quadriceps, and glutes. They also serve to protect the knee and joints from stress and injury.

Body-Solid Leg Extension & Curl Machines are engineered with the user in mind. They adjust to fit your body comfortably and position you for optimum exercise posture. Full commercial warranty.

Weight plate post is 1" diameter.

Dimensions: 31"H x 74"L x 27"W

Lifetime warranty

Special Features

- · Fully adjustable for any size user, the recumbent
- DuraFirm<sup>™</sup> back pad with hold-down grips can be set to 3 upright positions and 2 supinated positions for traditional leg curls
- Hold down grips on both back and thigh pads for support and stability
- DuraFirm<sup>™</sup> pads are extra-thick and double stitched for comfort and support
- Oversize 8" foam rollers pop-pin adjust for a proper fit