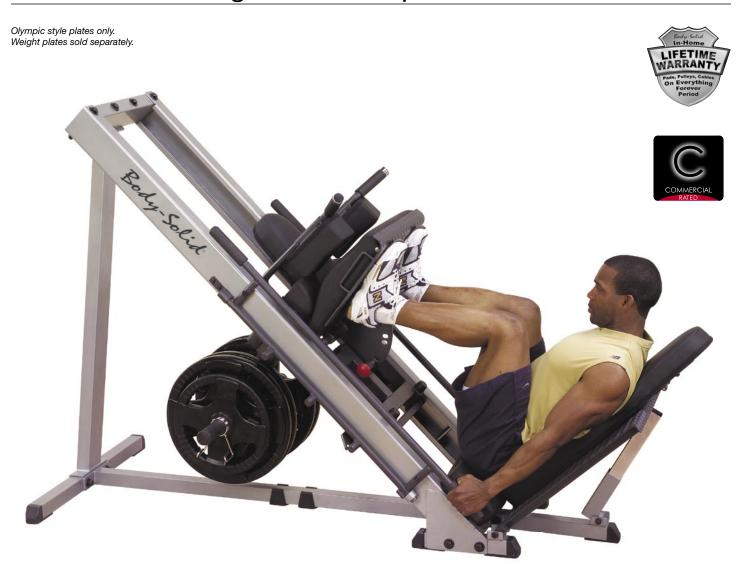

## GLPH1100 Leg Press Hack Squat Machine

Body-Solid engineers knew that the best way to build an explosive lower body, and stay that way, would be to make your workouts incredibly powerful, comfortable and safe. As you work your quads, glutes, and calves, the engineered smoothness of the Leg Press/Hack Squat Machine spares your bones and joints. Three lockout positions are under the user's control throughout the exercises and provide user safety and the option of different start/stop positions.

## Special Features

- · Lifetime warranty
- Quad track roller system operates smoothly and distributes weight evenly
- Both back pads utilize a quick flip-and-lock mechanism
- · Extra-heavy gauge Diamond Plate foot platforms for both Leg Press and Hack Squat positions.
- · Easy-access under-carriage plate load system.
- Extra heavy duty 2"x4" 11-gauge steel mainframe minimizes torsional flex