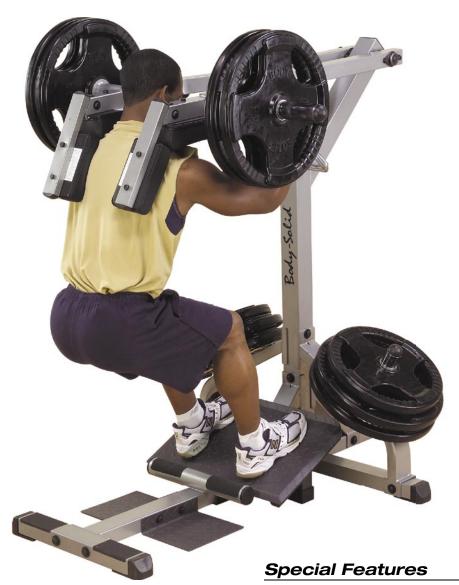

## GSCL360 Leverage Squat Calf Machine

This Leverage Squat/Calf Raise Machine is engineered to eliminate the risks of this essential exercise while enhancing the benefits and increasing the effectiveness.

Perform squats with 300, 500, 800 pounds and more! The Leverage Squat Machine is the strongest machine in its class and can handle the heaviest loads with ease. This machine is built for those who want it all: power, mass and performance! *Dimensions:* 56"H x 62"L x 43"W

· Lifetime warranty

- Heavy-gauge diamond plate foot platform is set to a perfect 20° pitch for optimal development of the quadriceps and glutes
- Innovative calf raise block is round instead of square, eliminating the painful edge and providing a deep pre-stretch for maximum calf-blasting workouts
- Heavy-duty mainframe is comprised of extra-large 3"x3" high tensile strength 12-gauge steel with all-4-side welded construction