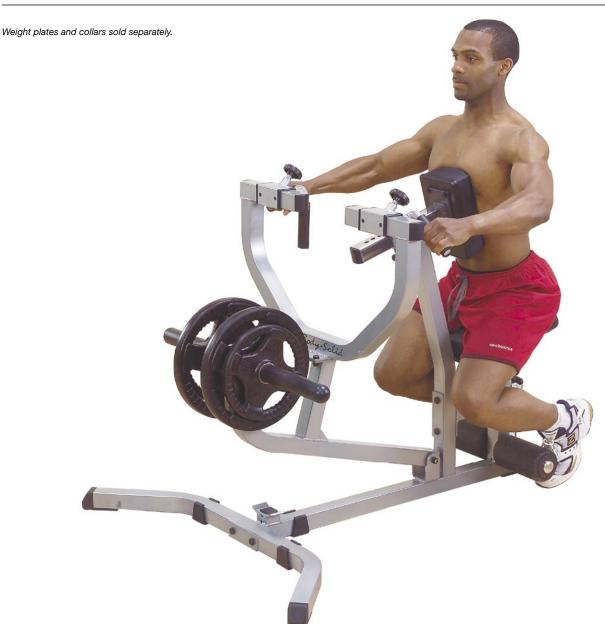

## GSRM40 Seated Row Machine

This is the tool of the trade for building depth in the middle back and training the hard to reach lower lats. Our uniquely designed Seated Row Machine is fully adjustable to fit all size users. The extra-thick DuraFirm<sup>TM</sup> seat and chest pads position you for maximum pre-stretch which is crucial for deep muscle penetration an full range-of-motion. Four-way hand grips widen or narrow to target resistance to the middle back resulting in accelerated muscle gains.

## Special Features

- Lifetime warranty
- DuraFirm™ chest and seat pads
- · Easy access plate load system
- · Oil-Lite bronze bushings at all pivot points
- · Extra-thick foam padded foot braces
- · Ideal for home and commercial use