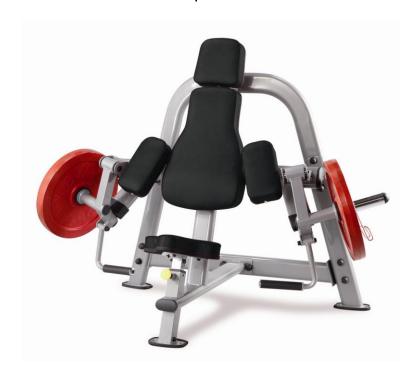

## **Steelflex Bicep Curl Machine (PLBC)**

## **Specifications Content:**

Frame: 11 gauge 2" x 4" (50 x 100 mm) oval tubing

Welding: Continuous welds at all joints

Painting: Electrostatically applied powder coated

**Bearings:** Industrially rated, sealed bearing at all pivot points. High density molded plastic end caps.

**Orbit:** Dual axis diverging arm movement.

Adjustments: Gas-assisted adjustable initial position.

**Handgrips:** High density foam

**Foot Platform:** All foot platforms are molded rubber with a slip-resistant texture.

**Dimension:** 158cm x 95cm x 93cm