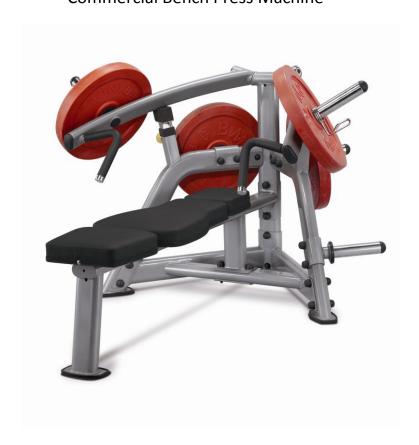

## Commercial Bench Press Machine

## **Steelflex Bench Press Machine (PLBP)**

## **Specifications Content:**

Frame: 11 gauge 2" x 4" (50 x 100 mm) oval tubing

Welding: Continuous welds at all joints

Painting: Electrostatically applied powder coated

**Bearings:** Industrially rated, sealed bearing at all pivot points. High density molded plastic end caps.

**Orbit:** Dual axis diverging arm movement.

Adjustments: Gas-assisted adjustable initial position.

**Handgrips:** High density foam

**Foot Platform:** All foot platforms are molded rubber with a slip-resistant texture.

**Dimension:** 155cm x 134cm x 95cm