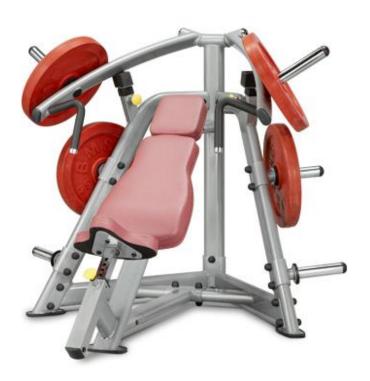

## **Steelflex Incline Press Machine (PLIP-1400)**

## **Specifications Content:**

**Frame:** 11 gauge 2" x 4" (50 x 100 mm) oval tubing

Welding: Continuous welds at all joints

Painting: Electrostatically applied powder coated

**Bearings:** Industrially rated, sealed bearing at all pivot points. High density molded plastic end caps.

**Orbit:** The 25° converging pattern provides an exceptional range of motion. Both legs can be used together or independently.

**Adjustments:** Gas assisted springs (where applicable), make seat and weight arm adjustments quick and easy.

**Handgrips:** High density foam

**Foot Platform:** All foot platforms are molded rubber with a slip-resistant texture.

**Dimension:** 61"L x 59"W x 50"H (155cm x 149cm x 127cm)

Net Weight: 174Lb. (79kg)