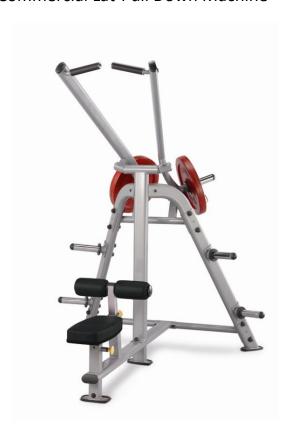

## Commercial Lat-Pull Down Machine

## **Steelflex Lat-Pull Down Machine (PLLA)**

## **Specifications Content:**

**Frame:** 11 gauge 2" x 4" (50 x 100 mm) oval tubing

Welding: Continuous welds at all joints

Painting: Electrostatically applied powder coated

**Bearings:** Industrially rated, sealed bearing at all pivot points. High density molded plastic end caps.

**Orbit:** Dual axis diverging arm movement.

Adjustments: Gas-assisted adjustable initial position.

**Handgrips:** High density foam

**Foot Platform:** All foot platforms are molded rubber with a slip-resistant texture.

**Dimension:** 183cm x 158cm x 195cm