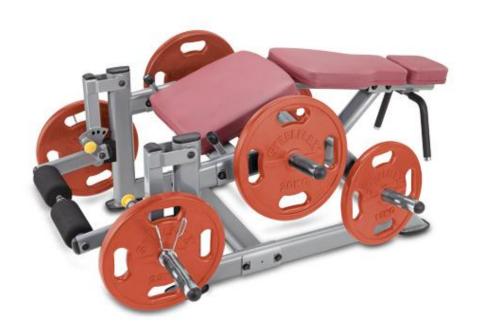

## Commercial Leg Curl Machine

## **Steelflex Leg Curl Machine (PLLC)**

## **Specifications Content:**

**Frame:** 11 gauge 2" x 4" (50 x 100 mm) oval tubing

Welding: Continuous welds at all joints

Painting: Electrostatically applied powder coated

**Bearings:** Industrially rated, sealed bearing at all pivot points. High density molded plastic end caps.

**Feature:** Both legs can be used together or independently.

**Adjustments:** Adjustment initial position (5 levels)

**Handgrips:** High density foam

**Foot Platform:** All foot platforms are molded rubber with a slip-resistant texture.

**Dimension:** 73"L x 50"W x 28"H (186cm x 128cm x 71cm)

Net Weight: 157Lb. (71kg)