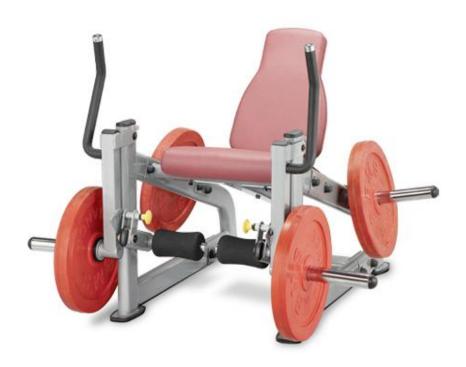

## **Steelflex Leg Extension Machine (PLLE)**

## **Specifications Content:**

**Frame:** 11 gauge 2" x 4" (50 x 100 mm) oval tubing

Welding: Continuous welds at all joints

Painting: Electrostatically applied powder coated

**Bearings:** Industrially rated, sealed bearing at all pivot points. High density molded plastic end caps.

**Orbit:** The 100° angle between seat and back pad increases comfort and encourages, full quadriceps contraction without hamstring flexibility limitations. Both legs can be used together or independently.

Adjustments: Adjustment initial position (4 levels)

**Handgrips:** High density foam

Foot Platform: All foot platforms are molded rubber with a slip-resistant texture.

**Dimension:** 52"L x 49"W x 42"H (132cm x 123cm x 106cm)

Net Weight: 174Lb. (79kg)