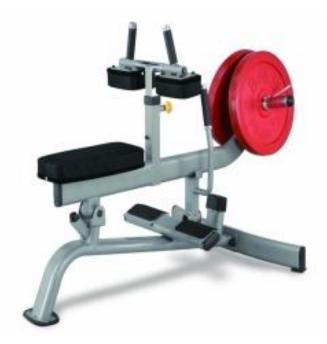

## Commercial Seated Calf Machine

## Steelflex Seated Calf Machine (PLSC)

## **Specifications Content:**

Frame: 11 gauge 2" x 4" (50 x 100 mm) oval tubing

Welding: Continuous welds at all joints

Painting: Electrostatically applied powder coated

**Bearings:** Industrially rated, sealed bearing at all pivot points. High density molded plastic end caps.

**Orbit:** Sealed bearing pivot points

Adjustments: Gas-assisted adjustable initial position.

Handgrips: High density foam

Foot Platform: All foot platforms are molded rubber with a slip-resistant texture.

**Dimension:** 158cm x 95cm x 93cm