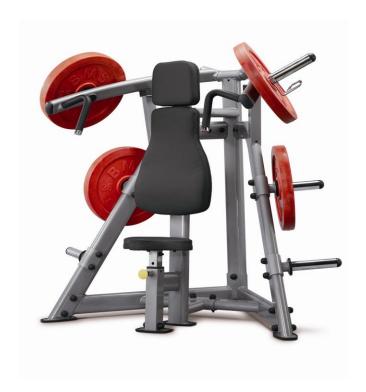

## **Steelflex Shoulder Press Machine (PLSP)**

## **Specifications Content:**

**Frame:** 11 gauge 2" x 4" (50 x 100 mm) oval tubing

Welding: Continuous welds at all joints

Painting: Electrostatically applied powder coated

**Bearings:** Industrially rated, sealed bearing at all pivot points. High density molded plastic end caps.

**Orbit:** The 25° diverging pattern provides an exceptional range of motion, both arms can be used together or independently.

Adjustments: Gas-assisted adjustable seat adjustment.

Handgrips: High density foam

Foot Platform: All foot platforms are molded rubber with a slip-resistant texture.

**Dimension:** 42"L x 60"W x 55"H (107cm x 153cm x 140cm)

Net Weight: 203Lb. (92kg)