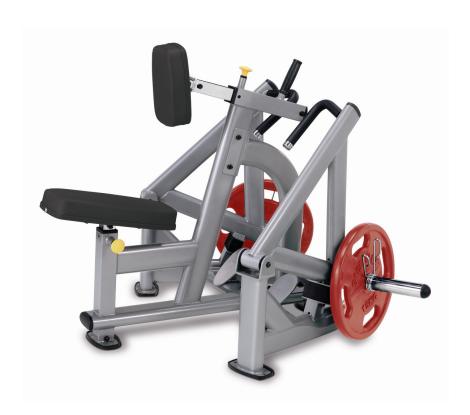

## **Steelflex Seated Row Machine (PLSR)**

## **Specifications Content:**

**Frame:** 11 gauge 2" x 4" (50 x 100 mm) oval tubing

Welding: Continuous welds at all joints

Painting: Electrostatically applied powder coated

**Bearings:** Industrially rated, sealed bearing at all pivot points. High density molded plastic end caps.

**Orbit:** The 10° diverging pattern provides comfortable working orbits, both arms can be used together or independently.

**Adjustments:** Gas-assisted adjustable seat adjustment, adjustable chest pad for better exercise result.

Handgrips: High density foam

Foot Platform: All foot platforms are molded rubber with a slip-resistant texture.

**Dimension:** 47"L x 43"W x 43"H (118cm x 108cm x 108cm)

Net Weight: 165Lb. (75kg)