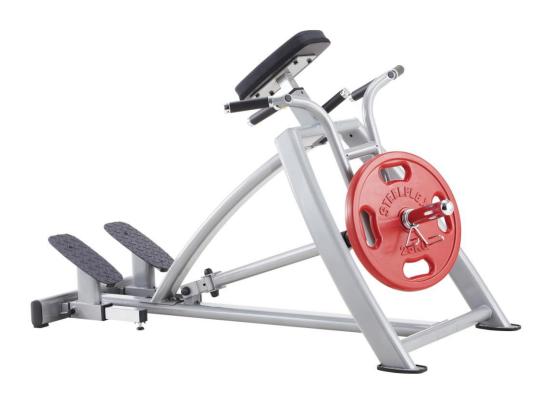

## Commercial T-Bar Row Machine

## **Steelflex Seated Calf Machine (PLTR)**

## **Specifications Content:**

**Frame:** 11 gauge 2" x 4" (50 x 100 mm) oval tubing

Welding: Continuous welds at all joints

Painting: Electrostatically applied powder coated

**Bearings:** Industrially rated, sealed bearing at all pivot points. High density molded plastic end

caps.

**Orbit:** Sealed bearing pivot points

Adjustments: Gas-assisted adjustable initial position.

**Handgrips:** High density foam

**Foot Platform:** All foot platforms are molded rubber with a slip-resistant texture.