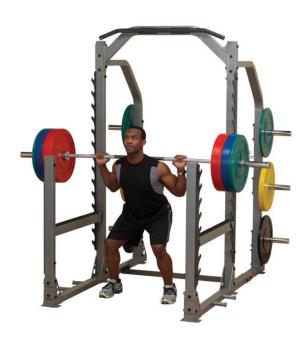

## **Specifications Content:**

The SMR1000 commercial multi rack system is the perfect machine for providing all size users a safe and comfortable platform to maximize squats and pressing motions. ½" solid steel gun rack style liftoffs provide multiple positions for a comfortable starting position. Rock solid adjustable safeties allow users to workout safely and maximize their load. The 2"x3" 11-gauge steel frame holds up in any heavy use environment. The back frame is extended to allow spotters easy access. Integrated weight storage keeps the plates right where you need them. The SMR1000 has integrated pegs for strength bands for extreme plyometric training. The integrated chinning bar allows users to incorporate pull ups, chin ups, inversion, ab slings and other body weight resistance systems for amazing versatility. The SMR1000 is an

uncompromised monster free weight system. The SMR1000 muti-rack system is perfect for heavy use, heavy load environments, like schools, military, police and fire departments.

- 1/4" solid steel gun rack liftoffs
- 2"x3" 11-gauge steel safeties and mainframe
- Plate storage is included
- 1000 lb. capacity
- Integrated chinning bar and strength band pegs
- Extended frame for spotter access
- Commercial warranty, lifetime on frame and welds