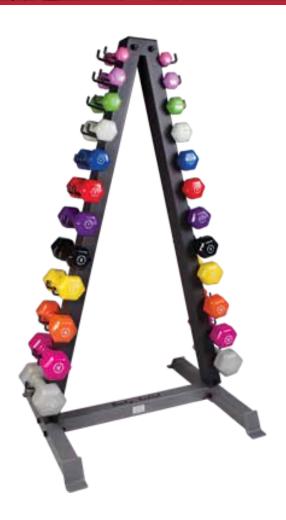

## **12 pair Vertical Dumbbell Rack**

Keep your dumbbells close at hand with the all-new Body-Solid Tools GDR24 12-Pair Vertical Dumbbell Rack. Designed to hold up to twelve vinyl or neoprene dumbbells ranging from one to 15 lbs., this rack is the perfect complement to any workout space. The space-saving design includes individual cradles for each dumbbell and solid steel construction ensures durability in any setting. The GDR24 12-Pair Vertical Dumbbell Rack is the ideal storage option for both home or commercial use.

## **Special Features**

- Space Efficient
- Holds 12 pairs of vinyl or neoprene dumbbells
- Fits 1lb to 15lb dumbbells
- Solid steel construction