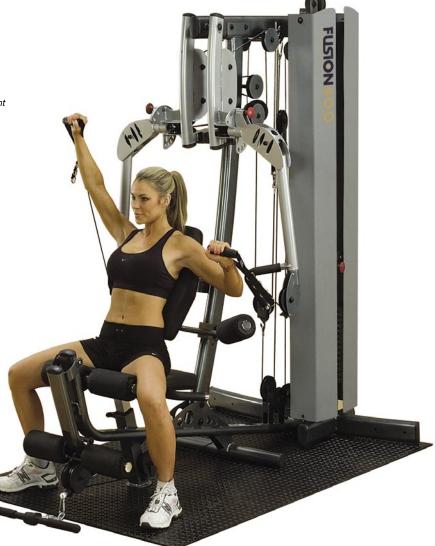

### Fusion 400 Personal Trainer

Serious fitness enthusiasts demand versatility and adjustable functionality from their equipment in order to stay creatively challenged and engaged with their workouts. The Fusion 400 delivers enough mold-breaking features and industry-exclusives to keep even the most advanced user challenged to maximize its potential.

The Fusion 400 features a game-changing new press arm and pulley system with isolateral 250° pivots for unmatched versatility and function. Cables have been threaded down its press arms, and both arms also move independently, allowing you to isolate one arm at a time. The arms even rotate on cams, allowing you an unprecedented freedom of positions and movement for your routines.

Dimensions: 83"H x 79"L x 49"W

# Special Features

- · Lifetime warranty
- Revolutionary new press arm and pulley system with isolateral 250° pivots for unmatched versatility and function
- Press arms can be adjusted from a mid-row position all the way up to a lat pull-down position
- Both traditional and neutral hand positions ensure quality isolateral pressing motions