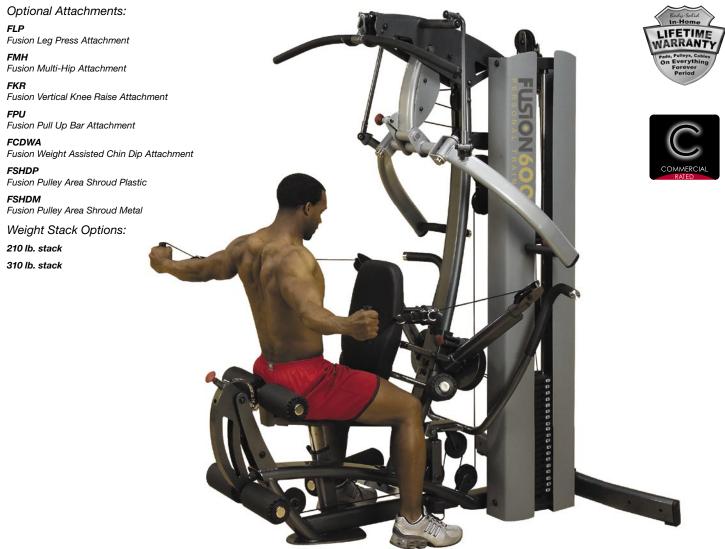

#### Fusion 600 Personal Trainer

With its design-forward aesthetic and motivating presence, you've found a new partner in total physical fitness with the Body-Solid Fusion 600 home gym. Design your gym to adapt to your available floor space and address your training needs, preferences and goals. Just add the stations and accessories that will help you achieve your specific fitness goals. Then, work out on your own time, at your own pace, in your own home.

The Fusion 600 features our Bi-Angular<sup>®</sup> converging press arm that generates 25% more muscle interaction for better results. It also sports a leg curl station that puts you in the driver's seat for developing both hamstrings simultaneously from a comfortable, seated position.

### **Special Features**

- · Lifetime warranty
- Body-Solid's revolutionary Bi-Angular<sup>®</sup> press arm that generates 25% more muscle interaction for better results
- · 4-position standard press arm with ergonomically designed multi-position handles
- A leg curl station that lets the user develop both hamstrings simultaneously from a comfortable, seated position