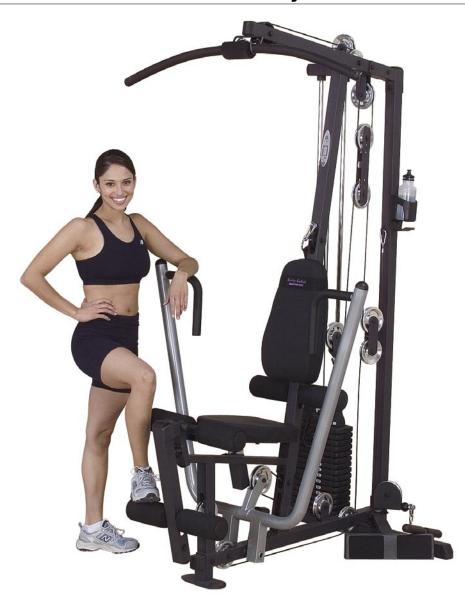

### G1S Selectorized Home Gym

The Body-Solid G1S packs a lot of power, strength and durability into the smallest footprint available. Centered on a 160 lb. selectorized weight stack, this gym allows over 40 toning, trimming and strength training exercises. From the multi-grip press arm to the contoured, adjustable seat pad, the G1S gives you more for your money than any other home gym on the market. Body-Solid G series gyms use the highest manufacturing standards and the finest quality pulleys, cables, and upholstery.

Floor Space Dimensions: 56"L x 47"W x 84"H

## Special Features

- · Lifetime warranty
- Traditional press bar is biomechanically designed for maximum chest concentration and outstanding muscle development
- DuraFirm<sup>™</sup> pads with lumbar support provide ultimate comfort and prevent lower back strain
- All stations feature self-lubricating bronze bushings with biomechanically accurate pivot points for friction-free shaft rotation