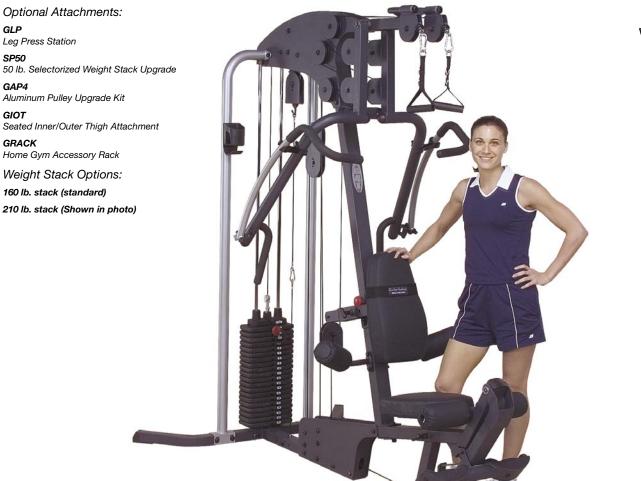

GLP

SP50

GAP4

GIOT

GRACK

Leg Press Station

160 lb. stack (standard)

## G41 ISO-Flex™ Home Gym

Based on the 3-Dimensional Independent ISO-Flex<sup>™</sup> Press Arms, the G4I offers the most unique and complete workout of any home gym. Another unique feature on the G4I is the swiveling Dual Pulley Lat Station. These pulleys allow you to do conventional lat pulls or use independent cable handles and add both diverging and crossover movements to your lat workout. The G4I has a Chest Supported Mid Row Station that uses the independent press arms and adjustable DuraFirm™ back pad to give you the support and balance to isolate your mid and lower lats for a more targeted workout. The self-aligning cuffed leg developer provides maximum comfort for quadricep and hamstring development.

## Special Features

- Lifetime warranty
- · Patent pending ISO-Flex<sup>™</sup> 3D press arms allow you to define all press and pec fly exercises with your own personal path of motion
- · Swiveling dual lat pull-down station allows unlimited, full range of motion through unilateral, bilateral, converging or diverging movement
- · Leg developer station features the SmoothGlide Bearing System<sup>™</sup> with biomechanically accurate pivot point and integrated CAM to prevent resistance drop-off at the end of the exercise movement