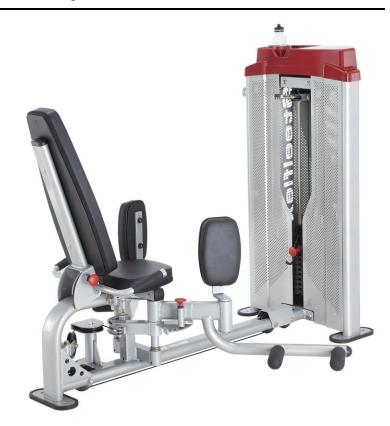

## HAD1100

## **Hip Adductor Machine**

## **HOPE** series

- The HOPE series focus on "modeling innovation and zero-load work", The cable driving concept, unique creation of 360 degree rotary design help user to adjust position naturally and smoothly without any extra returned force. The curved shield is made of metal material and utilizing LASER cutting technology, shows the sense of beauty and perfect combine with Power and Beauty.
- Convenient storage slot for music player or personal items.
- Water bottle holder within easy reach to keep users well hydrated.

## **SPECIFICATIONS**

- A. Model: HAD1100 Hip Adductor Machine
- B. Target Muscle: Adductor Longus, Adductor Brevis, Adductor Magnus and Pectineus muscle
- C. Mainframe: Heavy Gauge 1.968"x3.937" Low Carbon Steel oval tubing(50x100x2T)
- D. Upholstery (B/R): Durable double stitched upholstery (ergonomic design)
- E. Frame Finish: Two-coat powder process
- F. Seat: Adjustable
- G. Cable: 7x19 stainless steel ,tensile strength of more than 2425 lbs (1100kg)
- H. Shroud: 1.5T delicate safety cover
- I. Product Weight: 477 lbs / 216.5 kg
- J. Dimension: 73" L x 29.5" W x 54" H (185 cm x 75 cm x 137.5 cm)
- K. Packing: 4 Cartons, 40.4Cubic Feet
- L. Weight Stack: High-quality weight plates for smooth and durable operation.