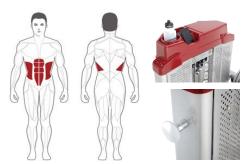

## **SPECIFICATIONS**

- A. Model: HAD1100 Hip Adductor Machine
- B. Target Muscle: Adductor Longus, Adductor Brevis, Adductor Magnus and Pectineus muscle
- C. Mainframe: Heavy Gauge 1.968"x3.937" Low Carbon Steel oval tubing(50x100x2T)
- D. Upholstery (B/R): Durable double stitched upholstery (ergonomic design)
- E. Frame Finish: Two-coat powder process
- F. Seat: Adjustable
- G. Cable: 7x19 stainless steel ,tensile strength of more than 2425 lbs (1100kg)
- H. Shroud: 1.5T delicate safety cover
- I. Product Weight: 477 lbs / 216.5 kg
- J. Dimension: 73" L x 29.5" W x 54" H (185 cm x 75 cm x 137.5 cm)
- K. Packing: 4 Cartons, 40.4Cubic Feet
- L. Weight Stack: High-quality weight plates for smooth and durable operation.