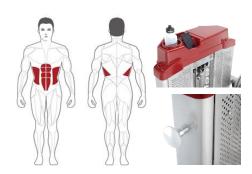

## **SPECIFICATIONS**

- A. Model: HAM900 AB Crunch Machine
- B. Target Muscle: Rectus Abdominis and obliquus internus & externus abdominis muscle
- C. Mainframe: 13 Gauge 1.968"x3.937" Low Carbon Steel oval tubing(50x100x2T)
- D. Upholstery (B/R): Durable double stitched upholstery (ergonomic design)
- E. Frame Finish: Two-coat powder process
- F. Seat: Adjustable with pneumatic cylinder
- G. Cable: 7x19 stainless steel ,tensile strength of more than 2425 lbs (1100kg)
- H. Shroud: 1.5T delicate safety cover
- I. Product Weight: 430 lbs / 195 kg
- J. Dimension: 60" L x 29" W x 54" H (153 cm x 75 cm x 137.5 cm)
- K. Packing: 4 Cartons, 53.9 Cubic Feet
- L. Weight Stack: High-quality weight plates for smooth and durable operation.