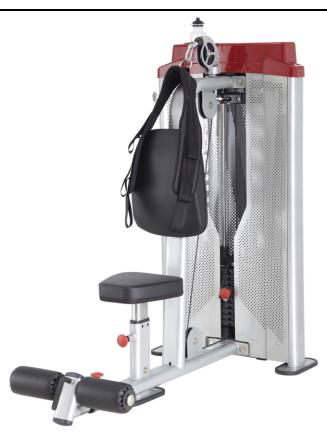

## **HOPE** series

- The HOPE series focus on "modeling innovation and zero-load work", The cable driving concept, unique creation of 360 degree rotary design help user to adjust position naturally and smoothly without any extra returned force. The curved shield is made of metal material and utilizing LASER cutting technology, shows the sense of beauty and perfect combine with Power and Beauty.
- Convenient storage slot for music player or personal items.
- Water bottle holder within easy reach to keep users well hydrated.

## **SPECIFICATIONS**

- A. Model: HAM900 AB Crunch Machine
- B. Target Muscle: Rectus Abdominis and obliquus internus & externus abdominis muscle
- C. Mainframe: 13 Gauge 1.968"x3.937" Low Carbon Steel oval tubing(50x100x2T)
- D. Upholstery (B/R): Durable double stitched upholstery (ergonomic design)
- E. Frame Finish: Two-coat powder process
- F. Seat: Adjustable with pneumatic cylinder
- G. Cable: 7x19 stainless steel ,tensile strength of more than 2425 lbs (1100kg)
- H. Shroud: 1.5T delicate safety cover
- I. Product Weight: 430 lbs / 195 kg
- J. Dimension: 60" L x 29" W x 54" H (153 cm x 75 cm x 137.5 cm)
- K. Packing: 4 Cartons, 53.9 Cubic Feet
- L. Weight Stack: High-quality weight plates for smooth and durable operation.