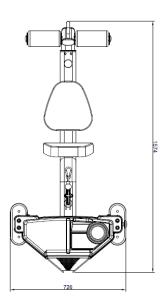

## **SPECIFICATIONS**

- A. Model: HAM900 AB Crunch Machine
- B. Target Muscle: Rectus Abdominis and obliquus internus & externus abdominis muscle
- C. Mainframe: 13 Gauge 1.968"x3.937" Low Carbon Steel oval tubing(50x100x2T)
- D. Upholstery (B/R): Durable double stitched upholstery (ergonomic design)
- E. Frame Finish: Two-coat powder process
- F. Seat: Adjustable with pneumatic cylinder
- G. Cable: 7x19 stainless steel ,tensile strength of more than 2425 lbs (1100kg)
- H. Shroud: 1.5T delicate safety cover
- I. Product Weight: 430 lbs / 195 kg
- J. Dimension: 60" L x 29" W x 54" H (153 cm x 75 cm x 137.5 cm)
- K. Packing: 4 Cartons, 53.9 Cubic Feet
- L. Weight Stack: High-quality weight plates for smooth and durable operation.