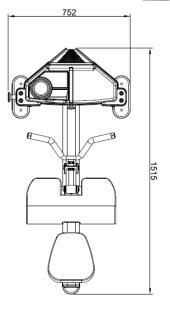

## SPECIFICATIONS

- A. Model: HBC600 Biceps Curl Machine
- B. Target Muscle: Biceps Brachii muscle
- C. Mainframe: 13 Gauge 1.968"x3.937" Low Carbon Steel oval tubing(50x100x2T)
- D. Upholstery (B/R): Durable double stitched upholstery (ergonomic design)
- E. Frame Finish: Two-coat powder process
- F. Seat: Adjustable with pneumatic cylinder
- G. Cable: 7x19 stainless steel ,tensile strength of more than 2425 lbs (1100kg)
- H. Shroud: 1.5T delicate safety cover
- I. Product Weight:304 lbs / 137.9 kg
- J. Dimension: 60" L x 29" W x 54" H (151.5 cm x 73 cm x 137.5 cm)
- K. Packing: 4 Cartons, 29.1 Cubic Feet
- L. Weight Stack: High-quality weight plates for smooth and durable operation.