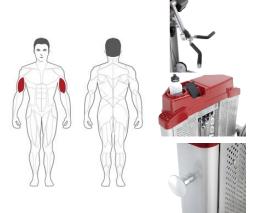

## SPECIFICATIONS

- A. Model: HBC600 Biceps Curl Machine
- B. Target Muscle: Biceps Brachii muscle
- C. Mainframe: 13 Gauge 1.968"x3.937" Low Carbon Steel oval tubing(50x100x2T)
- D. Upholstery (B/R): Durable double stitched upholstery (ergonomic design)
- E. Frame Finish: Two-coat powder process
- F. Seat: Adjustable with pneumatic cylinder
- G. Cable: 7x19 stainless steel ,tensile strength of more than 2425 lbs (1100kg)
- H. Shroud: 1.5T delicate safety cover
- I. Product Weight:304 lbs / 137.9 kg
- J. Dimension: 60" L x 29" W x 54" H (151.5 cm x 73 cm x 137.5 cm)
- K. Packing: 4 Cartons, 29.1 Cubic Feet
- L. Weight Stack: High-quality weight plates for smooth and durable operation.