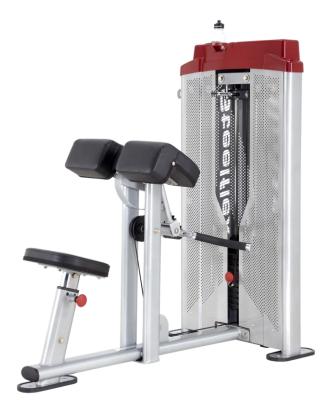

## HBC600 Biceps Curl Machine

## SPECIFICATIONS

- A. Model: HBC600 Biceps Curl Machine
- B. Target Muscle: Biceps Brachii muscle
- C. Mainframe: 13 Gauge 1.968"x3.937" Low Carbon Steel oval tubing(50x100x2T)
- D. Upholstery (B/R): Durable double stitched upholstery (ergonomic design)
- E. Frame Finish: Two-coat powder process
- F. Seat: Adjustable with pneumatic cylinder
- G. Cable: 7x19 stainless steel ,tensile strength of more than 2425 lbs (1100kg)
- H. Shroud: 1.5T delicate safety cover
- I. Product Weight:304 lbs / 137.9 kg
- J. Dimension: 60" L x 29" W x 54" H (151.5 cm x 73 cm x 137.5 cm)
- K. Packing: 4 Cartons, 29.1 Cubic Feet
- L. Weight Stack: High-quality weight plates for smooth and durable operation.