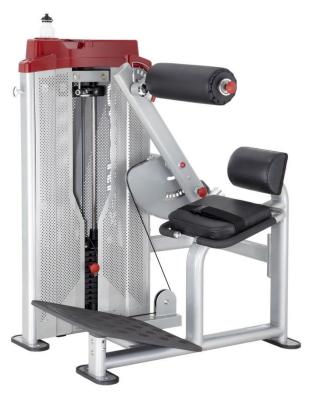

## **HBK1600**

## **Back Extension Machine**

## **HOPE** series

- The HOPE series focus on "modeling innovation and zero-load work", The cable driving concept, unique creation of 360 degree rotary design help user to adjust position naturally and smoothly without any extra returned force. The curved shield is made of metal material and utilizing LASER cutting technology, shows the sense of beauty and perfect combine with Power and Beauty.
- Convenient storage slot for music player or personal items.
- Water bottle holder within easy reach to keep users well hydrated.

## **SPECIFICATIONS**

- A. Model: HBK1600 Back Extension Machine
- B. Target Muscle: Erector Spinae
- C. Mainframe: 13 Gauge 1.968"x3.937" Low Carbon Steel oval tubing(50x100x2T)
- D. Upholstery (B/R): Durable double stitched upholstery (ergonomic design)
- E. Frame Finish: Two-coat powder process
- F. Seat: Adjustable
- G. Cable: 7x19 stainless steel ,tensile strength of more than 2425 lbs (1100kg)
- H. Shroud: 1.5T delicate safety cover
- I. Product Weight: 323 lbs / 147 kg
- J. Dimension: 49" L x 48" W x 54" H (124 cm x 121 cm x 137.5 cm)
- K. Packing: 4 Cartons, 16 Cubic Feet
- L. Weight Stack: High-quality weight plates for smooth and durable operation.