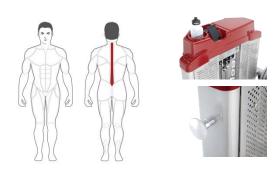

## **SPECIFICATIONS**

- A. Model: HBK1600 Back Extension Machine
- B. Target Muscle: Erector Spinae
- C. Mainframe: 13 Gauge 1.968"x3.937" Low Carbon Steel oval tubing(50x100x2T)
- D. Upholstery (B/R): Durable double stitched upholstery (ergonomic design)
- E. Frame Finish: Two-coat powder process
- F. Seat: Adjustable
- G. Cable: 7x19 stainless steel ,tensile strength of more than 2425 lbs (1100kg)
- H. Shroud: 1.5T delicate safety cover
- I. Product Weight: 323 lbs / 147 kg
- J. Dimension: 49" L x 48" W x 54" H (124 cm x 121 cm x 137.5 cm)
- K. Packing: 4 Cartons, 16 Cubic Feet
- L. Weight Stack: High-quality weight plates for smooth and durable operation.