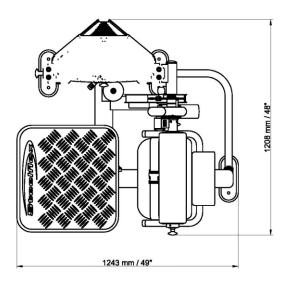

## **SPECIFICATIONS**

- A. Model: HBK1600 Back Extension Machine
- B. Target Muscle: Erector Spinae
- C. Mainframe: 13 Gauge 1.968"x3.937" Low Carbon Steel oval tubing(50x100x2T)
- D. Upholstery (B/R): Durable double stitched upholstery (ergonomic design)
- E. Frame Finish: Two-coat powder process
- F. Seat: Adjustable
- G. Cable: 7x19 stainless steel ,tensile strength of more than 2425 lbs (1100kg)
- H. Shroud: 1.5T delicate safety cover
- I. Product Weight: 323 lbs / 147 kg
- J. Dimension: 49" L x 48" W x 54" H (124 cm x 121 cm x 137.5 cm)
- K. Packing: 4 Cartons, 16 Cubic Feet
- L. Weight Stack: High-quality weight plates for smooth and durable operation.