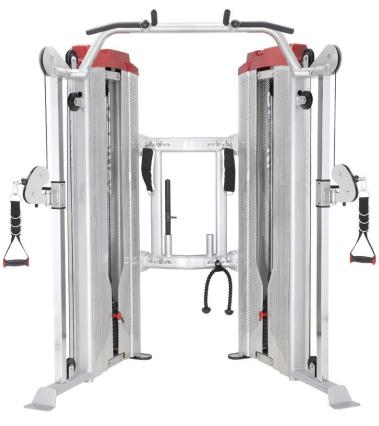

## **Dual Cable Dip Machine**

### **HOPE** series

 The HOPE series focus on "modeling" innovation and zero-load work", The cable driving concept, unique creation of 360 degree rotary design help user to adjust position naturally and smoothly without any extra returned force. The curved shield is made of metal material and utilizing LASER cutting technology, shows the sense of beauty and perfect combine with Power and Beauty.

· Convenient storage slot for music player or personal items.

· Water bottle holder within easy reach to keep users well hydrated.

#### SPECIFICATIONS

- Α. Model: HDC2000 Dual Cable Dip Machine
- Target Muscle: Whole body training Β.
- C. Mainframe: Heavy Gauge 1.968"x3.937" Low Carbon Steel oval tubing(50x100x2T)
- Frame Finish: Two-coat powder process D.
- Ε. Cable: 7x19 stainless steel ,tensile strength of more than 2425 lbs (1100kg)
- F. Shroud: 1.5T delicate safety cover
- Product Weight: 964 lbs / 437.3 kg G.
- Η. Dimension: 74" L x 45" W x 86" H
- (188.5 cm x 115 cm x 218.9 cm)
- Packing: 4 Cartons, 98.2 Cubic Feet I.
- J. Weight Stack: High-quality weight plates for smooth and durable operation.

Dual Standard Weight Stack: each 210 Lb (95 kg) SP20 20 Lb x 10 pcs + Top Plate 10 Lb

Incremental weight system:10 lbs (4.5 kg)