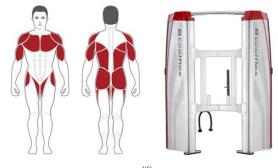

## **Dual Cable Dip Machine**

### **HOPE** series

 The HOPE series focus on "modeling" innovation and zero-load work", The cable driving concept, unique creation of 360 degree rotary design help user to adjust position naturally and smoothly without any extra returned force. The curved shield is made of metal material and utilizing LASER cutting technology, shows the sense of beauty and perfect combine with Power and Beauty.

#### SPECIFICATIONS

- Α. Model: HDC2000 Dual Cable Dip Machine
- Target Muscle: Whole body training Β.
- C. Mainframe: Heavy Gauge 1.968"x3.937" Low Carbon Steel oval tubing(50x100x2T)
- Frame Finish: Two-coat powder process D.
- Ε. Cable: 7x19 stainless steel ,tensile strength of more than 2425 lbs (1100kg)
- F. Shroud: 1.5T delicate safety cover
- Product Weight: 964 lbs / 437.3 kg G.
- Η. Dimension: 74" L x 45" W x 86" H
- (188.5 cm x 115 cm x 218.9 cm)
- Packing: 4 Cartons, 98.2 Cubic Feet I.
- J. Weight Stack: High-quality weight plates for smooth and durable operation.