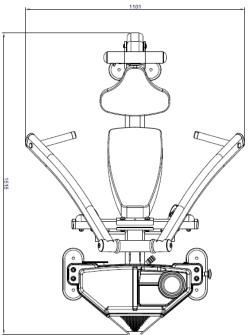

### **SPECIFICATIONS**

- A. Model: HIP1400 Chess Incline Press Machine
- B. Target Muscle: Pectoralis Major & Minor, Anterior Deltoid and Triceps Brachii muscle
- C. Mainframe: 13 Gauge 1.968"x3.937" Low Carbon Steel oval tubing(50x100x2T)
- Upholstery (B/R): Durable double stitched upholstery D. (ergonomic design)
- Frame Finish: Two-coat powder process E.
- Seat: Adjustable with pneumatic cylinder
- G. Cable: 7x19 stainless steel , tensile strength of more than 2425 lbs (1100kg)
- H. Shroud: 1.5T delicate safety cover
- Product Weight: 456 lbs / 206.8 kg I.
- Dimension: 60" L x 43" W x 54" H J. (151.5 cm x 110 cm x 137.5 cm)
- K. Packing: 4 Cartons, 43.4 Cubic Feet
- Weight Stack: High-quality weight plates for smooth and L. durable operation.