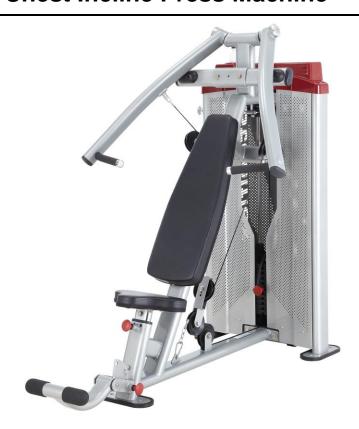

# **Chest Incline Press Machine**

#### **HOPE** series

- The HOPE series focus on "modeling" innovation and zero-load work", The cable driving concept, unique creation of 360 degree rotary design help user to adjust position naturally and smoothly without any extra returned force. The curved shield is made of metal material and utilizing LASER cutting technology, shows the sense of beauty and perfect combine with Power and Beauty.
- · Convenient storage slot for music player or personal items.
- · Water bottle holder within easy reach to keep users well hydrated.

### **SPECIFICATIONS**

- A. Model: HIP1400 Chess Incline Press Machine
- B. Target Muscle: Pectoralis Major & Minor, Anterior Deltoid and Triceps Brachii muscle
- C. Mainframe: 13 Gauge 1.968"x3.937" Low Carbon Steel oval tubing(50x100x2T)
- Upholstery (B/R): Durable double stitched upholstery D. (ergonomic design)
- Frame Finish: Two-coat powder process E.
- Seat: Adjustable with pneumatic cylinder
- G. Cable: 7x19 stainless steel , tensile strength of more than 2425 lbs (1100kg)
- H. Shroud: 1.5T delicate safety cover
- Product Weight: 456 lbs / 206.8 kg I.
- Dimension: 60" L x 43" W x 54" H J. (151.5 cm x 110 cm x 137.5 cm)
- K. Packing: 4 Cartons, 43.4 Cubic Feet
- Weight Stack: High-quality weight plates for smooth and L. durable operation.