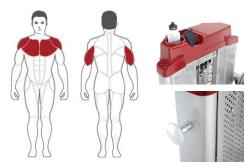

### **SPECIFICATIONS**

- A. Model: HIP1400 Chess Incline Press Machine
- B. Target Muscle: Pectoralis Major & Minor, Anterior Deltoid and Triceps Brachii muscle
- C. Mainframe: 13 Gauge 1.968"x3.937" Low Carbon Steel oval tubing(50x100x2T)
- Upholstery (B/R): Durable double stitched upholstery D. (ergonomic design)
- Frame Finish: Two-coat powder process E.
- Seat: Adjustable with pneumatic cylinder
- G. Cable: 7x19 stainless steel , tensile strength of more than 2425 lbs (1100kg)
- H. Shroud: 1.5T delicate safety cover
- Product Weight: 456 lbs / 206.8 kg I.
- Dimension: 60" L x 43" W x 54" H J. (151.5 cm x 110 cm x 137.5 cm)
- K. Packing: 4 Cartons, 43.4 Cubic Feet
- Weight Stack: High-quality weight plates for smooth and L. durable operation.