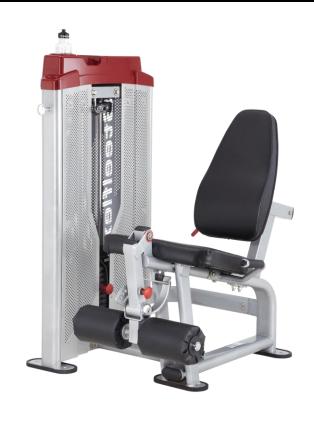

## **HLE200**

## **Leg Extension Machine**

## **SPECIFICATIONS**

- A. Model: HLE200 Leg Extension Machine
- B. Target Muscle: Quadriceps Femoris muscle
- C. Mainframe: 13 Gauge 1.968"x3.937" Low Carbon Steel oval tubing(50x100x2T)
- D. Upholstery (B/R): Durable double stitched upholstery (ergonomic design)