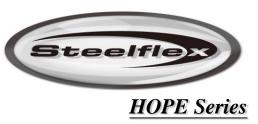

## **SPECIFICATIONS**

- A. Model: HLE200 Leg Extension Machine
- B. Target Muscle: Quadriceps Femoris muscle
- C. Mainframe: 13 Gauge 1.968"x3.937" Low Carbon Steel oval tubing(50x100x2T)
- D. Upholstery (B/R): Durable double stitched upholstery (ergonomic design)