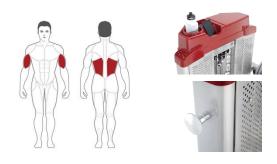

## **SPECIFICATIONS**

- A. Model: HLM 300 Lat Pulldown Machine
- B. Target Muscle: Biceps Brachii, Latissimus Dorsi
- C. Mainframe: 13 Gauge 1.968"x3.937" Low Carbon Steel oval tubing(50x100x2T)
- D. Upholstery (B/R): Durable double stitched upholstery (ergonomic design)