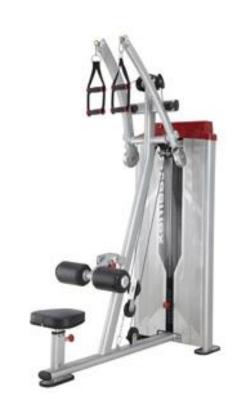

## HLM 300 Lat Pulldown Machine

## **SPECIFICATIONS**

- A. Model: HLM 300 Lat Pulldown Machine
- B. Target Muscle: Biceps Brachii, Latissimus Dorsi
- C. Mainframe: 13 Gauge 1.968"x3.937" Low Carbon Steel oval tubing(50x100x2T)
- D. Upholstery (B/R): Durable double stitched upholstery (ergonomic design)