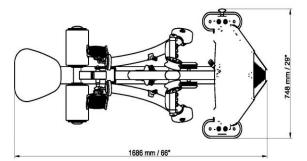

- E. Frame Finish: Two-coat powder process
- F. Seat: Adjustable
- G. Cable: 7x19 stainless steel ,tensile strength of more than 2425 lbs (1100kg)
- H. Shroud: 1.5T delicate safety cover
- I. Product Weight:310 lbs / 141 kg
- J. Dimension: 66.5" L x 30" W x 85" H (169 cm x 75 cm x 217 cm)
- K. Packing: 4 Cartons, 55.5 Cubic Feet
- L. Weight Stack: High-quality weight plates for smooth and durable operation.