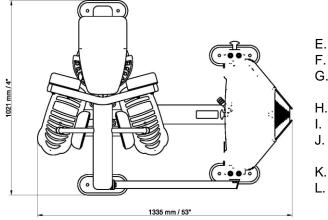

## **SPECIFICATIONS**

- A. Model: HOT1800 Rotary Torso Machine
- B. Target Muscle: External Oblique
- C. Mainframe: 13 Gauge 1.968"x3.937" Low Carbon Steel oval tubing(50x100x2T)
- D. Upholstery (B/R): Durable double stitched upholstery (ergonomic design)

- Frame Finish: Two-coat powder process
- Seat: Adjustable with pneumatic cylinder
- G. Cable: 7x19 stainless steel ,tensile strength of more than 2425 lbs (1100kg)
- H. Shroud: 1.5T delicate safety cover
  - Product Weight:326 lbs / 148 kg
  - Dimension: 52.5" L x 40" W x 54" H (133.5 cm x 102 cm x 137.5 cm)
  - Packing: 4 Cartons, 18 Cubic Feet
  - Weight Stack: High-quality weight plates for smooth and durable operation.