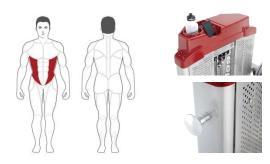

## **SPECIFICATIONS**

- A. Model: HOT1800 Rotary Torso Machine
- B. Target Muscle: External Oblique
- C. Mainframe: 13 Gauge 1.968"x3.937" Low Carbon Steel oval tubing(50x100x2T)
- D. Upholstery (B/R): Durable double stitched upholstery (ergonomic design)