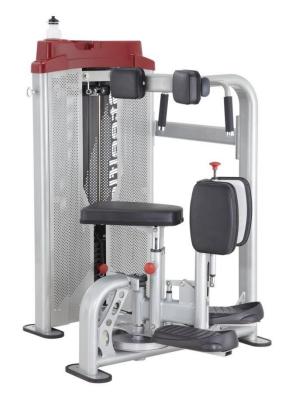

## HOT1800 Rotary Torso Machine

## **HOPE** series

• The HOPE series focus on "modeling innovation and zero-load work", The cable driving concept, unique creation of 360 degree rotary design help user to adjust position naturally and smoothly without any extra returned force. The curved shield is made of metal material and utilizing LASER cutting technology, shows the sense of beauty and perfect combine with Power and Beauty.

• Convenient storage slot for music player or personal items.

• Water bottle holder within easy reach to keep users well hydrated.