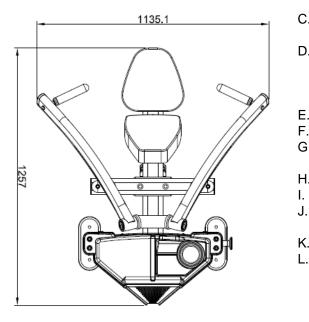

## SPECIFICATIONS

- A. Model: HSP800 Shoulder Press Machine
- B. Target Muscle: Deltoids (Anterior, Middle) and Triceps Brachii muscle
- C. Mainframe: 13 Gauge 1.968"x3.937" Low Carbon Steel oval tubing(50x100x2T)
- D. Upholstery (B/R): Durable double stitched upholstery (ergonomic design)
- E. Frame Finish: Two-coat powder process
- F. Seat: Adjustable with pneumatic cylinder
- G. Cable: 7x19 stainless steel ,tensile strength of more than 2425 lbs (1100kg)
- H. Shroud: 1.5T delicate safety cover
- I. Product Weight:431 lbs / 196 kg
- J. Dimension: 49" L x 45" W x 54" H (126 cm x 113.5 cm x 137.5 cm)
- K. Packing: 4 Cartons, 34.3 Cubic Feet
  - Weight Stack: High-quality weight plates for smooth and durable operation.