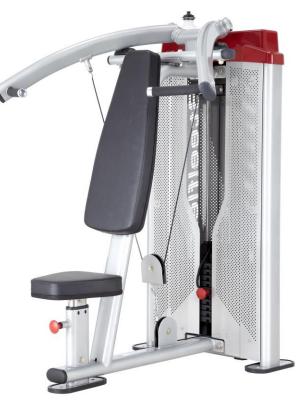

## HSP800 Shoulder Press Machine

## **HOPE** series

• The HOPE series focus on "modeling innovation and zero-load work", The cable driving concept, unique creation of 360 degree rotary design help user to adjust position naturally and smoothly without any extra returned force. The curved shield is made of metal material and utilizing LASER cutting technology, shows the sense of beauty and perfect combine with Power and Beauty.

• Convenient storage slot for music player or personal items.

• Water bottle holder within easy reach to keep users well hydrated.