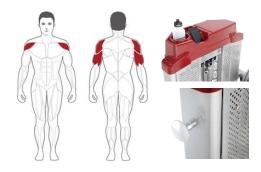

## HSP800 Shoulder Press Machine

## SPECIFICATIONS

- A. Model: HSP800 Shoulder Press Machine
- B. Target Muscle: Deltoids (Anterior, Middle) and Triceps Brachii muscle
- C. Mainframe: 13 Gauge 1.968"x3.937" Low Carbon Steel oval tubing(50x100x2T)
- D. Upholstery (B/R): Durable double stitched upholstery (ergonomic design)
- E. Frame Finish: Two-coat powder process
- F. Seat: Adjustable with pneumatic cylinder
- G. Cable: 7x19 stainless steel ,tensile strength of more than 2425 lbs (1100kg)
- H. Shroud: 1.5T delicate safety cover
- I. Product Weight:431 lbs / 196 kg
- J. Dimension: 49" L x 45" W x 54" H (126 cm x 113.5 cm x 137.5 cm)
- K. Packing: 4 Cartons, 34.3 Cubic Feet
  - Weight Stack: High-quality weight plates for smooth and durable operation.