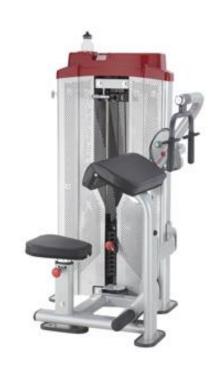

## **HTE1200**

## **Triceps Extension Machine**

## **HOPE** series

- The HOPE series focus on "modeling innovation and zero-load work", The cable driving concept, unique creation of 360 degree rotary design help user to adjust position naturally and smoothly without any extra returned force. The curved shield is made of metal material and utilizing LASER cutting technology, shows the sense of beauty and perfect combine with Power and Beauty.
- · Convenient storage slot for music player or personal items.
- · Water bottle holder within easy reach to keep users well hydrated.

## **SPECIFICATIONS**

- A. Model: HTE1200 Triceps Extension Machine
- Target Muscle: Triceps Brachii B.
- C. Mainframe: 13 Gauge 1.968"x3.937" Low Carbon Steel oval tubing(50x100x2T)
- Upholstery (B/R): Durable double stitched upholstery D. (ergonomic design)