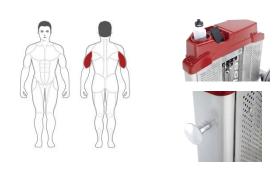

## **Triceps Extension Machine**

## **SPECIFICATIONS**

- A. Model: HTE1200 Triceps Extension Machine
- Target Muscle: Triceps Brachii B.
- C. Mainframe: 13 Gauge 1.968"x3.937" Low Carbon Steel oval tubing(50x100x2T)
- Upholstery (B/R): Durable double stitched upholstery D. (ergonomic design)