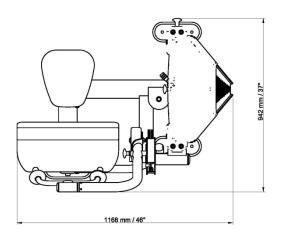

## **SPECIFICATIONS**

- A. Model: HTE1200 Triceps Extension Machine
- Target Muscle: Triceps Brachii B.
- C. Mainframe: 13 Gauge 1.968"x3.937" Low Carbon Steel oval tubing(50x100x2T)
- Upholstery (B/R): Durable double stitched upholstery D. (ergonomic design)

Frame Finish: Two-coat powder process

- E.
- Seat: Adjustable with pneumatic cylinder
- G. Cable: 7x19 stainless steel , tensile strength of more than 2425 lbs (1100kg)
- H. Shroud: 1.5T delicate safety cover
- Product Weight: 255 lbs / 116 kg I.
- Dimension: 46" L x 37" W x 54" H J. (117 cm x 94 cm x 137.5 cm)
- K. Packing: 4 Cartons, 29 Cubic Feet
- Weight Stack: High-quality weight plates for smooth and L. durable operation.