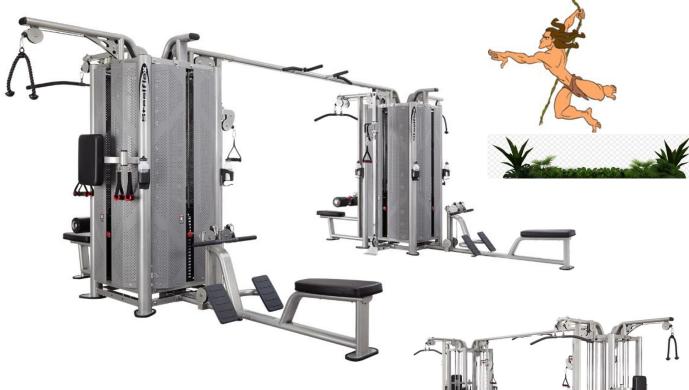

## Product Data Sheet JG-8000 JG-8000S – with shroud

Move from one station to the next with ease

Steelflex 8 Stack Jungle gym – The ultimate centerpiece for your gym or training facility. Train up to 8 individuals at a time. This beautiful machine is designed for heavy, club use. It is a one-stop solution for accommodating multiple users of varying fitness levels..

- Stations:
- \*Cable crossover
- •Two Lat Pulldown
- •Two Seated Row
- •Two Tricep Station
- •Multi grip Chin-up bar

Specs:

- •Main frame: 11Gauge Low Carbon Steel oval tubing
- •Frame Finish: Powder coating with Metallic silver color
- •Hand grips: Dipped PVC handle
- •Weight Stacks. High-quality weight plates for
- smooth and durable operation
- •Driving System: Cable
- •Cable: Carbon steel, tensile strength of more than 2090 lbs
- •Shroud: Steel safety cover
- •Dimensions (LxWxH): 245"x 139"x 87"
- INTERNATIONAL 3F28, No. 5, Shin-Yi Rd., Sec. 5, Taipei ,Taiwan110 Tel:+886-2-2720-<u>9980</u>
  - Fax:+886-2-2722-9750
  - E-mail:joong@ms13.hinet.net http://www.steelflexfitness.com