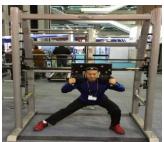

## M3DLM (3D HIP Machine)

The M3DLM is the perfect HIP machine combining power and aesthetics with great emphasis on ultra-smooth shoulder carry, not only up and down but also the left and right sides on bar operation.

3D Track innovative design help user to adjust position naturally and smoothly without any extra return force.

The unique system guides the user whilst exercising with a natural movement and without any unnecessary pressure