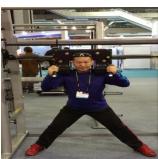

## M3DLM (3D HIP Machine)

The M3DLM is the perfect HIP machine combining power and aesthetics with great emphasis on ultra-smooth shoulder carry, not only up and down but also the left and right sides on bar operation.

3D Track innovative design help user to adjust position naturally and smoothly without any extra return force.

The unique system guides the user whilst exercising with a natural movement and without any unnecessary pressure