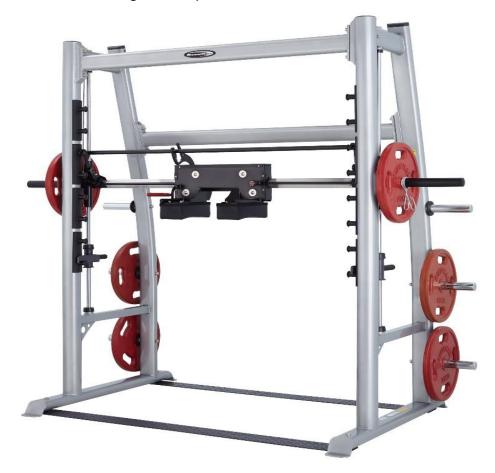

Commercial grade precision linear bearings for super smooth smith Bar action.

Floor Space Dimensions:L2586 x W1317 x H2353 mm Live Working Area :L2586 x W1317 mm