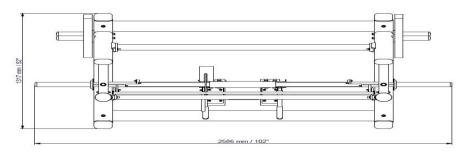

Commercial grade precision linear bearings for super smooth smith Bar action.

Floor Space Dimensions:L2586 x W1317 x H2353 mm Live Working Area :L2586 x W1317 mm