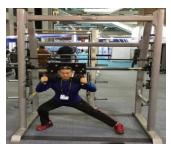

## M3DLM (3D HIP Machine)

The M3DLM is the perfect HIP machine combining power and aesthetics with great emphasis on ultra-smooth shoulder carry, not only up and down but also the left and right sides on bar operation.

3D Track innovative design help user to adjust position naturally and smoothly without any extra return force.

The unique system guides the user whilst exercising with a natural movement and without any unnecessary pressure