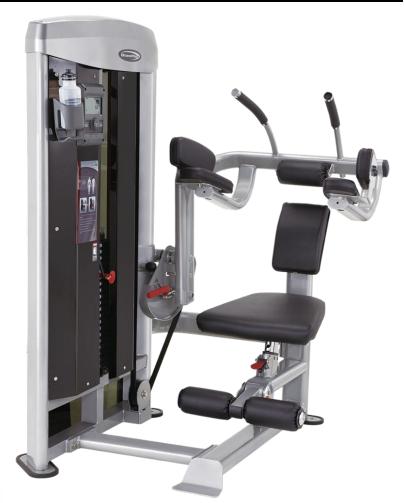

# **MAM900**

## **AB Crunch Machine**

### MAM900 AB Crunch Machine

Built to deliver strength—and deliver it does. Structurally and biomechanically designed for intensive club use, the AB Crunch' rigid body structure plays a critical role in the machine's superb handling. Its large base frame aids stability and comfort, and yields a neutral weight distribution. Substantial rear and side subframes help eliminate lateral torsion and vibration.

#### **SPECIFICATIONS**

A. Mainframe: 11 Gauge 1.968" X 5.905" oval tubing

(50 x 150 x 3mm)

B. Upholstery (B/R): CGPC 2"high density foam

(ergonomic design)

- C. Belt: Tensile strength more than 5,027 Lb. (2,280 Kg)
- D. Shroud: 4T delicate safety cover
- E. Product Weight: 576lbs/262kg(include 210 Lb Stack)
- F. Weight Stack: High-quality weight plates for smooth and durable operation.