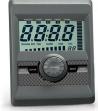

#### **Console Features:**

A.Personal Coach Function.

B.Auto Detecting (weight/resistance).

C.Auto counting.

D.Auto operation without setting.

E.Personal program provided.

F.Display:

- . a. Training Time
- . b.Calorie
- . c.Goal
- . d.Accumulated Data
- . e.Counting Down Data