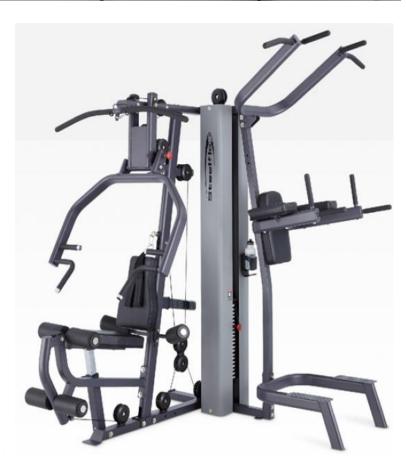

## Multi Gym Series

This state-of-the-art multi-function training system provides ergonomics, efficient movements for effective results thus creating a superior workout experience. Perfect Pec training arms has fully adjustable range of motion. Includes Leg Press / Calf Press / Cable Column stations can perform pull ups, dips, leg press and knee raises that allow the users to build their way to a stronger body.

## **Key Features:**

- Cable Column Station
- Lat Pulldown / High Pulley
- Seated Row / Low Pulley
- Leg Extension / Leg Curl
- Ab Crunch / Mid Pulley
- Vertical Knee Raise and Dip Station
- Weight Stack Shrouds
- Lumbar Support Pads
- DuraFirm™ Upholstery