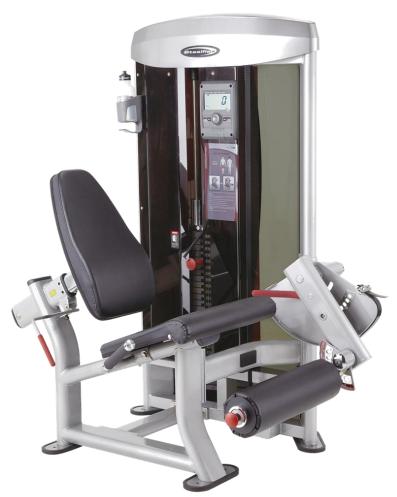

### **MLE200 Leg Extension Machine**

When you're ready to build muscular legs and stronger knee joints, the Leg Extension Machine is ready to help you meet your goals. The MLE200 is supplied with Mega Powers' unique electronic training console - your very own personal coach is there to guide and assist you during your workout. It's personalized training all round!

#### **SPECIFICATIONS**

A. Mainframe: 11 Gauge 1.968" X 5.905" oval tubing

(50 x 150 x 3mm)

B. Upholstery (B/R): CGPC 2"high density foam

(ergonomic design)

- C. Belt: Tensile strength more than 5,027 Lb. (2,280 Kg)
- D. Shroud: 4T delicate safety cover
- E. Product Weight: 532lbs/242kg(include 210 Lb Stack)
- F. Weight Stack: High-quality weight plates for smooth and durable operation.