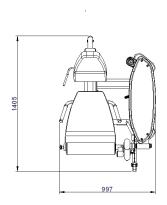

#### **SPECIFICATIONS**

A. Mainframe: 11 Gauge 1.968" X 5.905" oval tubing

(50 x 150 x 3mm)

B. Upholstery (B/R): CGPC 2"high density foam

(ergonomic design)

- C. Belt: Tensile strength more than 5,027 Lb. (2,280 Kg)
- D. Shroud: 4T delicate safety cover
- E. Product Weight: 532lbs/242kg(include 210 Lb Stack)
- F. Weight Stack: High-quality weight plates for smooth and durable operation.

Standard Weight Stack: 210 Lb. (95.34 kg)

a. Optional: 310 Lb. (140.74kg)

b. Optional: 410 Lb. (186.14kg)

G. Dimension: L x W x H, 55.8" x 39" x 65.5" (1419mm x 992mm x 1665mm)