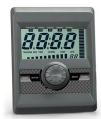

#### **Console Features:**

A.Personal Coach Function.

B.Auto Detecting (weight/resistance).

C.Auto counting.

D.Auto operation without setting.

E.Personal program provided.

F.Display:

- . a. Training Time
- . b.Calorie
- . c.Goal
- . d.Accumulated Data
- . e.Counting Down Data