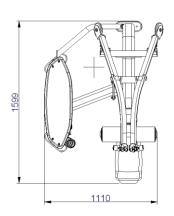

Standard Weight Stack: 210 Lb. (95.34 kg)

a. Optional: 310 Lb. (140.74kg)b. Optional: 410 Lb. (186.14kg)

G. Dimension: L x W x H, 63" x 46" x 82"

(1599mm x 1110mm x 2083mm)