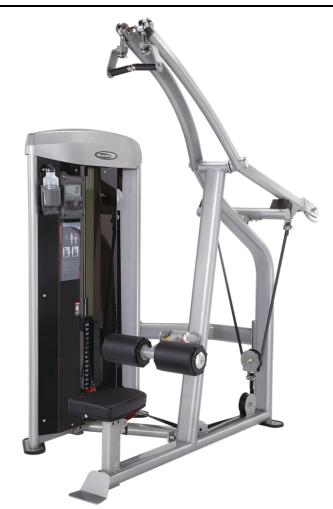

### MLM300 Lat Pulldown Machine

Impressively versatile, the MegaPower Lat Machine is a favorite for gym and club use. Extraordinary capabilities set this machine apart. For starters, you get an independent high pulley directly overhead for optimum back and shoulder isolation. Hold-down pads stabilize you for lifts beyond your body weight. Unique styling, space efficient design, exceptional performance and versatility make this Lat Machine a standout in any gym, club or institution.

#### **SPECIFICATIONS**

A. Mainframe: 11 Gauge 1.968" X 5.905" oval tubing

(50 x 150 x 3mm)

B. Upholstery (B/R): CGPC 2"high density foam

(ergonomic design)

- C. Belt: Tensile strength more than 5,027 Lb. (2,280 Kg)
- D. Shroud: 4T delicate safety cover
- E. Product Weight: 598lbs/272kg(include 210 Lb Stack)
- F. Weight Stack: High-quality weight plates for smooth and durable operation.