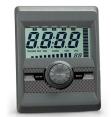

#### **Console Features:**

- A.Personal Coach Function.
- B.Auto Detecting (weight/resistance).
- C.Auto counting.
- D.Auto operation without setting.
- E.Personal program provided.
- F.Display:
- . a.Training Time
- . b.Calorie
- . c.Goal
- . d.Accumulated Data
- . e.Counting Down Data