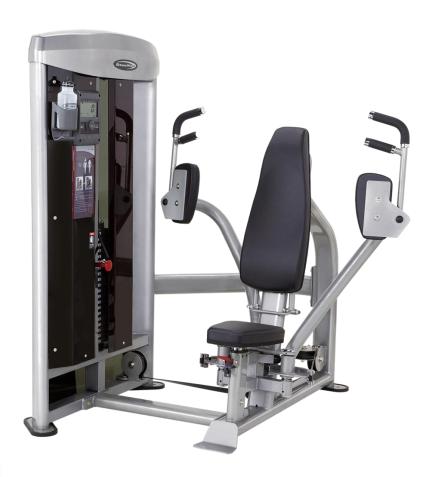

# MPD700 Pec Fly Machine

The MegaPower Pec Machine features uniquely designed articulating pec arms to provide optimal; pectoral and rear deltoid development and has independent range of motion adjustments to accommodate users of all sizes.

With gracefully curved frames constructed from sleek, power-coated tubing that exhibits a modern, design-forward aesthetic, the MegaPower Pec Machine builds form into function and value into a superior modular strength training system.