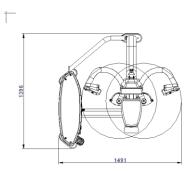

#### **SPECIFICATIONS**

A. Mainframe: 11 Gauge 1.968" X 5.905" oval tubing

(50 x 150 x 3mm)

B. Upholstery (B/R): CGPC 2"high density foam

(ergonomic design)

- C. Belt: Tensile strength more than 5,027 Lb. (2,280 Kg)
- D. Shroud: 4T delicate safety cover
- E. Product Weight: 570lbs/259kg(include 210 Lb Stack)
- F. Weight Stack: High-quality weight plates for smooth and durable operation.

Standard Weight Stack: 210 Lb. (95.34 kg)

a. Optional: 310 Lb. (140.74kg)

b. Optional: 410 Lb. (186.14kg)

G. Dimension: L x W x H, 55" x 57.5" x 65.5" (1491mm x 1396mm x 1665mm)