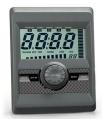

#### **Console Features:**

A.Personal Coach Function.

B.Auto Detecting (weight/resistance).

C.Auto counting.

D.Auto operation without setting.

E.Personal program provided.

F.Display:

- . a. Training Time
- . b.Calorie
- . c.Goal
- . d.Accumulated Data
- . e.Counting Down Data