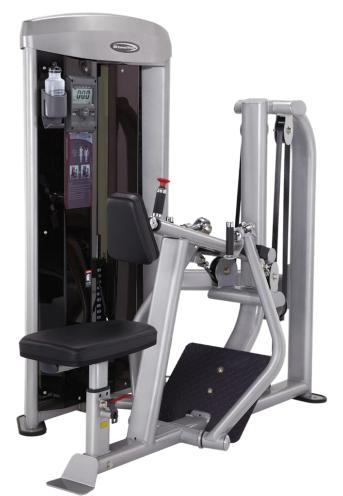

#### MRM1700 Seated Row Machine

The Mega Power Mid Row Machine is engineered optimum back and shoulder isolation. Adjustable hold-down pads add stability for lifts beyond that of a user's body weight. With gracefully curved frames constructed from sleek, power-coated tubing that exhibits a modern, design-forward aesthetic, the Mega Power Mid Row Machine builds form into function and value into a superior modular strength training system.