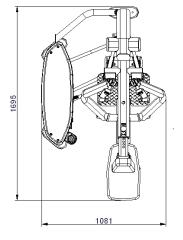

Standard Weight Stack: 210 Lb. (95.34 kg)

- a. Optional: 310 Lb. (140.74kg)
- b. Optional: 410 Lb. (186.14kg)
- G. Dimension: L x W x H, 66" x 43" x 65.5" (1695mm x 1081mm x 1665mm)